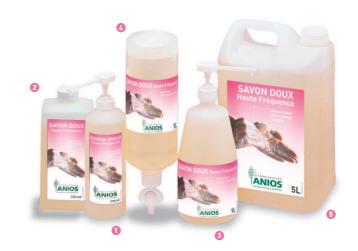

## PACKAGINGS

| 1 | 12 bottles, 500 ml each with screwed pump | Ret. | 205.228 |
|---|-------------------------------------------|------|---------|
| 2 | 12 bottles, 500 ml each for supplier      | Ref. | 205.110 |
| 3 | 12 bottles, 1L each with screwed pump     | Ref. | 205.229 |
| 4 | 12 bottles airless, 1 L each              | Ref. | 205.144 |
| 6 | 4 cans, 5 litres each                     | Ref. | 205.034 |