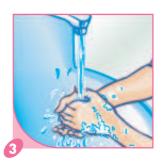

#### INSTRUCTIONS FOR USE

Wet hands (no jewellery, nor varnish). Pour a dosis of SAVON DOUX in the hollow of the hand.

Wash your hands and wrists for at least 30 seconds insisting between the fingers.

Rinse with plenty of tap water.