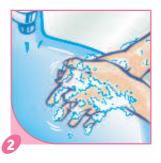

#### INSTRUCTIONS FOR USE

Wet hands (no jewellery, nor varnish). Pour a dosis of SAVON DOUX in the hollow of the hand.

Wash your hands and wrists for at least 30 seconds insisting between the fingers.

Rinse with plenty of tap water.