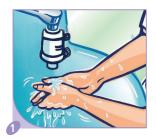

#### INSTRUCTIONS FOR USE

Wet the hands. Pour a dose of Dermanios Scrub CG (3 ml ie 2 pump squirts) into the palm of the hands.

Wash hands and wrists during 30 seconds.

Rinse hands and wrists thoroughly.