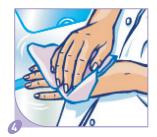

#### INSTRUCTIONS FOR USE

Wet the hands. Pour a dose of Dermanios Scrub CG (3 ml ie 2 pump squirts) into the palm of the hands.

Wash hands and wrists during 30 seconds.

Rinse hands and wrists thoroughly.

Dry dabbing using sterile towels.