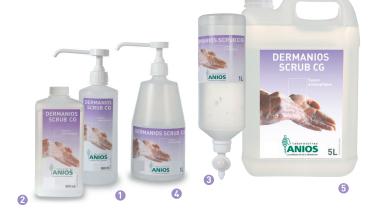

# PACKAGING

| 1 12 x 500 ml screw pump bottles     | Ref. 2082.522 |
|--------------------------------------|---------------|
| 2 12 x 500 ml bottles for dispensers | Ref. 2082.110 |
| 3 12 x 1L Airless bottles            | Ref. 2082.144 |
| 4 12 x 1L screw pump bottles         | Ref. 2082.523 |
| 5 4 x 5 litre cans                   | Ref. 2082.034 |