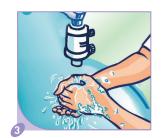

#### INSTRUCTIONS FOR USE

Wet the hands. Pour a dose of Dermanios Scrub CG (3 ml ie 2 pump squirts) into the palm of the hands.

Wash hands and wrists during 30 seconds.

Rinse hands and wrists thoroughly.

Dry dabbing using sterile towels.