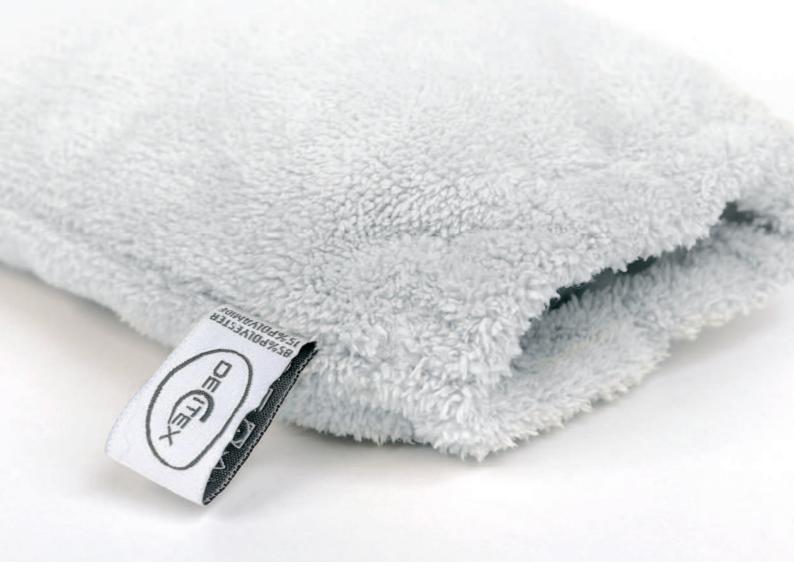

#### PREMIUM MICROFIBER GLOVE FOR ANY TYPE OF SURFACE

For those of you who love soft materials, pleasant to the touch, *Handy* will make an ideal household companion. Like a security blanket (you know you've still got one!), you'll want it to last and keep its shape, so DECITEX ensures that *Handy* can be washed 300 times!

Its classic silver grey won't reveal the impressive amount of dirt that *Handy* has removed from your surfaces. *Handy*, is simply your hand! It goes everywhere, into every nook and cranny, without letting go as you couldn't bear if *Handy* were to get lost behind a piece of furniture.

Handy can be used dry to attract all dust using its super power: electrostatic force. So dusting becomes child's play. But Handy can beat that: damp, it is transformed into a household magician using its two other powers: mechanic force for dirt removal and capillary force for absorption. Even if it ends up wet, your surfaces will be dry and impeccable, whether standard furniture, windows, mirrors or even stainless steel.