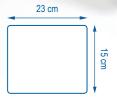

#### **TECHNICAL SPECIFICATIONS**

100 871

100 % microfiber (80 % polyester / 20 % polyamide)

**Description:** Premium microfiber glove for any type of surface

Packaging: Box of 10 bags of 2 Handy

Construction: Velvet
Weight per m²: 430 g

Dry weight: 35 g

Weight when wrung: /
Absorption rate (water): /

Finish: Sewing

Yarn size: 0,22 dTex