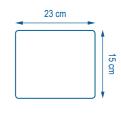

#### **TECHNICAL SPECIFICATIONS**

100 871

100 % microfiber (80 % polyester / 20 % polyamide)

**Description:** Premium microfiber glove for any type of surface

Packaging: Box of 10 bags of 2 Handy

Construction: Velvet
Weight per m²: 430 g

Dry weight: 35 g

Weight when wrung: /
Absorption rate (water): /

Finish: Sewing

Yarn size: 0,22 dTex