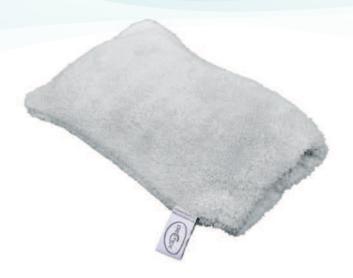

# Handy

#### PREMIUM MICROFIBER GLOVE FOR ANY TYPE OF SURFACE

For those of you who love soft materials, pleasant to the touch, *Handy* will make an ideal household companion. Like a security blanket (you know you've still got one!), you'll want it to last and keep its shape, so DECITEX ensures that *Handy* can be washed 300 times!

Its classic silver grey won't reveal the impressive amount of dirt that *Handy* has removed from your surfaces. *Handy*, is simply your hand! It goes everywhere, into every nook and cranny, without letting go as you couldn't bear if *Handy* were to get lost behind a piece of furniture.

Handy can be used dry to attract all dust using its super power: electrostatic force. So dusting becomes child's play. But Handy can beat that: damp, it is transformed into a household magician using its two other powers: mechanic force for dirt removal and capillary force for absorption. Even if it ends up wet, your surfaces will be dry and impeccable, whether standard furniture, windows, mirrors or even stainless steel.

So you can treat your inner child to a *Handy*, DECITEX has also made it affordable to all, especially you. One last thing, *Handy* is smart, it is used stretched out (flat), placing maximum fibers in contact with the surface, unlike those cowardly cloths that spend their lives in a ball.