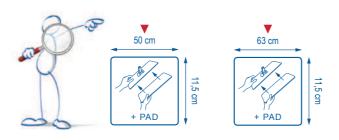

# **TECHNICAL SPECIFICATIONS**

| 100 378 |
|---------|
|         |
| 100 380 |
| 100 381 |

| 70 % microfiber<br>(100 % polyester)<br>30 % polyester | X50 MAX. 95°C NO<br>NAX. 95°C                      | x25                  | standard EN136<br>Test carried out | disinfection in compliance with         |
|--------------------------------------------------------|----------------------------------------------------|----------------------|------------------------------------|-----------------------------------------|
| Description:                                           | Short life microfiber mop                          |                      |                                    |                                         |
| Packaging:                                             | Box of 4 bags of 25 Dispomop <sup>®</sup> 3D / 2 P | ADs free in each box |                                    |                                         |
| Construction:                                          | Flat Knit                                          |                      |                                    |                                         |
| Weight per m <sup>2</sup> :                            | 180 g                                              |                      |                                    |                                         |
| Dry weight:                                            | 15 g                                               |                      |                                    |                                         |
| Weight when wrung:                                     | 34 g                                               |                      | •                                  | Contamination zone                      |
| Absorption rate (water):                               | 7 Dispomop <sup>®</sup> 3D for 1/2 L of solution   |                      | •                                  | Samples, COUNT TACT <sup>©</sup> plates |
| Finish:                                                | Ultrasonic cutting                                 |                      | N N                                | Cloth movement                          |
| Yarn size:                                             | 0,56 dTex                                          |                      | →<br>->                            | Direction of movement<br>1st pass       |

# **TECHNICAL SPECIFICATIONS**

| 100 567 |
|---------|
| 100 568 |
| 100 569 |
| 100 570 |

| 70 % microfiber<br>(100 % polyester)<br>30 % polyester | X50 MAX. 95°C NO<br>NO<br>SOFTENER                 | x25                   | standard EN136<br>Test carried out | disinfection in compliance with         |
|--------------------------------------------------------|----------------------------------------------------|-----------------------|------------------------------------|-----------------------------------------|
| Description:                                           | Short life microfiber mop                          |                       |                                    | • • • • • • • • • • • • • • • • • • •   |
| Packaging:                                             | Box of 12 bags of 25 $\rm Dispomop^{\it @}$ 3D / 6 | PADs free in each box |                                    |                                         |
| Construction:                                          | Flat Knit                                          |                       |                                    |                                         |
| Weight per m <sup>2</sup> :                            | 180 g                                              |                       |                                    | 2 3                                     |
| Dry weight:                                            | 19 g                                               |                       |                                    |                                         |
| Weight when wrung:                                     | 43 g                                               |                       | •                                  | Contamination zone                      |
| Absorption rate (water):                               | 5 Dispomop <sup>®</sup> 3D for 1/2 L of solution   |                       | ٩                                  | Samples, COUNT TACT <sup>©</sup> plates |
| Finish:                                                | Ultrasonic cutting                                 |                       | w.                                 | Cloth movement                          |
| Yarn size:                                             | 0,56 dTex                                          |                       |                                    | Direction of movement<br>1st pass       |
|                                                        |                                                    |                       |                                    | ist puss                                |