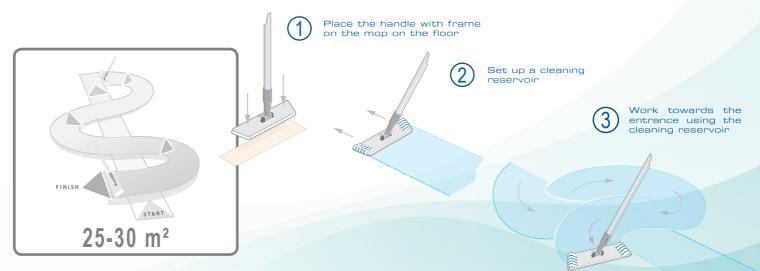

#### **Step 3** Wash the floors using Dispomop<sup>®</sup> 3D.

Always sweep the floor before washing.