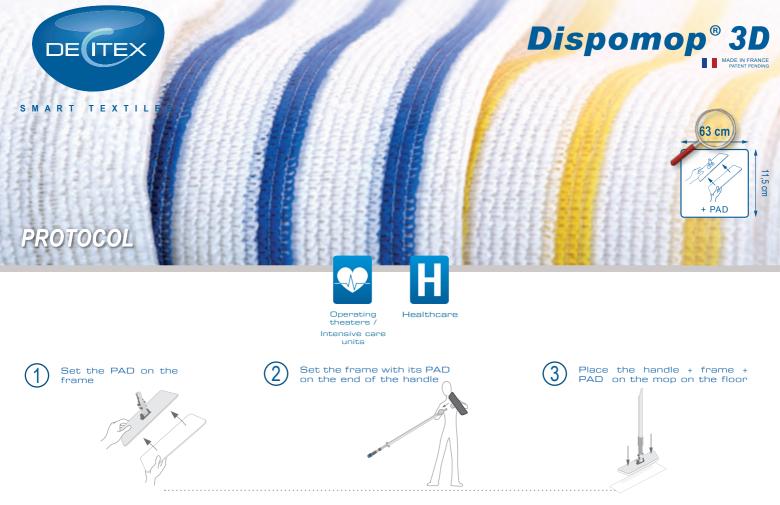

**Step 1** Prepare the necessary number of Dispomop<sup>®</sup> 3D in the bucket.

#### **Step 2** Pre-soak the mops as shown in the table below.

|                                                                                                                                                                                                                                                                                                                                                                                                                                                                                                                                                                                                                                                                                                                                                                                                                                                                                                                                                                                                                                                                                                                                                                                                                                                                                                                                                                                                                                                                                                                                                                                                                                                                                                                                                                                                                                                                                                                                                                                                                                                                                                                                | 1/21   |         | 4 1 4 /2 | 21      | 21      |         |         |
|--------------------------------------------------------------------------------------------------------------------------------------------------------------------------------------------------------------------------------------------------------------------------------------------------------------------------------------------------------------------------------------------------------------------------------------------------------------------------------------------------------------------------------------------------------------------------------------------------------------------------------------------------------------------------------------------------------------------------------------------------------------------------------------------------------------------------------------------------------------------------------------------------------------------------------------------------------------------------------------------------------------------------------------------------------------------------------------------------------------------------------------------------------------------------------------------------------------------------------------------------------------------------------------------------------------------------------------------------------------------------------------------------------------------------------------------------------------------------------------------------------------------------------------------------------------------------------------------------------------------------------------------------------------------------------------------------------------------------------------------------------------------------------------------------------------------------------------------------------------------------------------------------------------------------------------------------------------------------------------------------------------------------------------------------------------------------------------------------------------------------------|--------|---------|----------|---------|---------|---------|---------|
| Y U                                                                                                                                                                                                                                                                                                                                                                                                                                                                                                                                                                                                                                                                                                                                                                                                                                                                                                                                                                                                                                                                                                                                                                                                                                                                                                                                                                                                                                                                                                                                                                                                                                                                                                                                                                                                                                                                                                                                                                                                                                                                                                                            | 1/2 L  | 1 L     | 1 L 1/2  | 2 L     | 3 L     | 4 L     | 8 L     |
| 12 North Contraction of the second se | 5 mops | 10 mops | 15 mops  | 20 mops | 30 mops | 40 mops | 80 mops |

#### **Step 3** Wash the floors using Dispomop<sup>®</sup> 3D.

Always sweep the floor before washing.