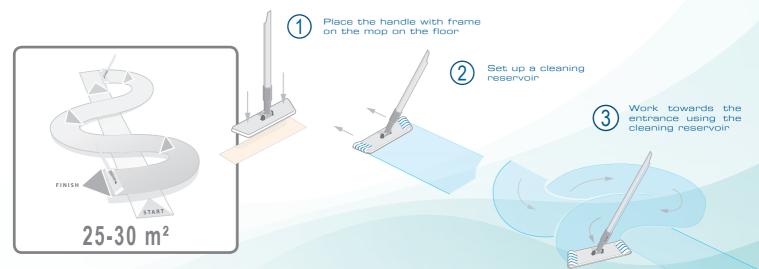

**Step 1** Prepare the necessary number of Dispomop<sup>®</sup> 3D in the bucket.

#### **Step 2** Pre-soak the mops as shown in the table below.

|     | 1/21   |         | 4 1 4 /2 | 21      | 21      |         |          |
|-----|--------|---------|----------|---------|---------|---------|----------|
| Y U | 1/2 L  | I L     | I L 1/2  | 2 L     | 3 L     | 4 L     | 8 L      |
| N N | 7 mops | 14 mops | 21 mops  | 28 mops | 42 mops | 56 mops | 112 mops |

#### **Step 3** Wash the floors using Dispomop<sup>®</sup> 3D.

Always sweep the floor before washing.