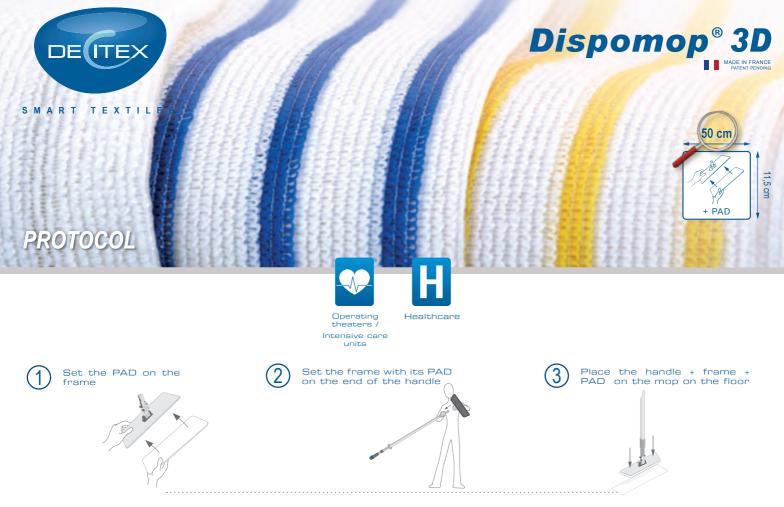

**Step 1** Prepare the necessary number of Dispomop<sup>®</sup> 3D in the bucket.

#### **Step 2** Pre-soak the mops as shown in the table below.

|     | 1/21   |         | 4 1 4 /2 | 21      | 21      |         |          |
|-----|--------|---------|----------|---------|---------|---------|----------|
| Y U | 1/2 L  | I L     | I L 1/2  | 2 L     | 3 L     | 4 L     | 8 L      |
| N N | 7 mops | 14 mops | 21 mops  | 28 mops | 42 mops | 56 mops | 112 mops |

#### **Step 3** Wash the floors using Dispomop<sup>®</sup> 3D.

Always sweep the floor before washing.