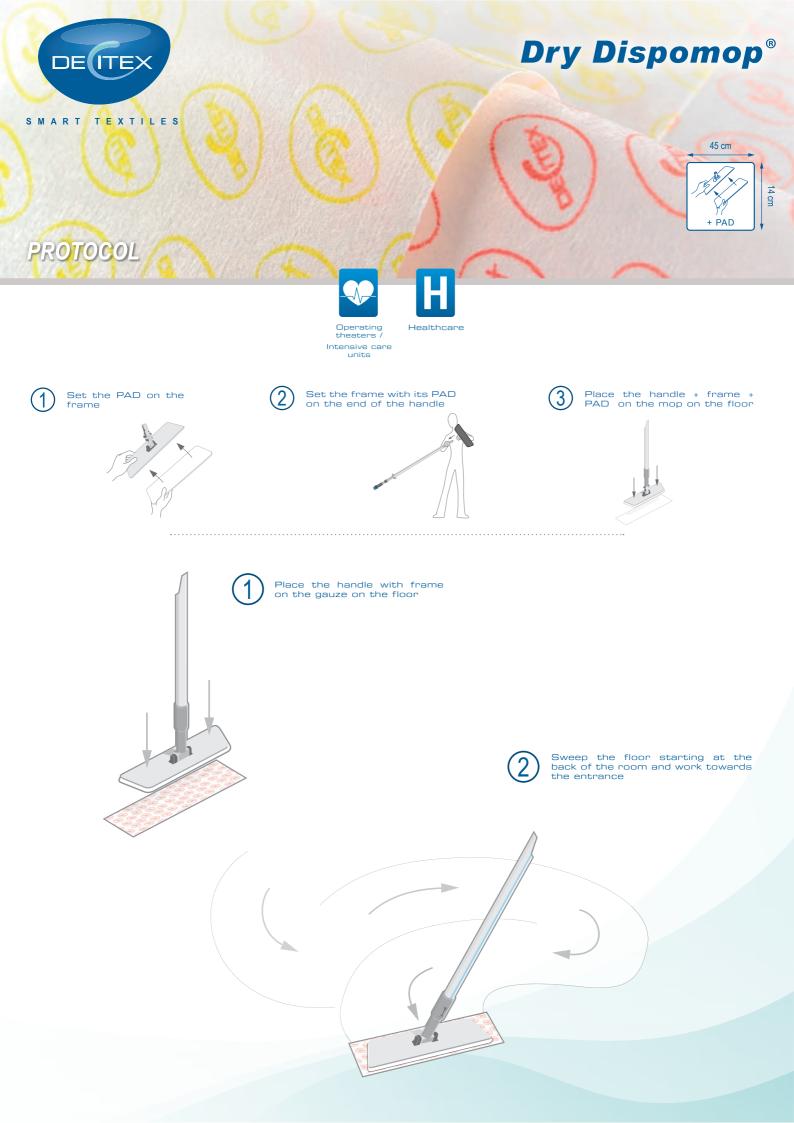

*Dry Dispomop*<sup>®</sup> is a magic 100 % microfiber alternative to this outdated method. It works by electrostatic effect, attracting the dust dry like a magnet. No more dirty floors! The *Dry Dispomop*<sup>®</sup> gauze is nearly 3 times thicker than a soaked gauze and never tears. It is placed without stooping onto a classic Velcro device equipped with a *PAD*.

*Dry Dispomop*<sup>®</sup> can be discarded after use for greater hygiene, preventing the transfer of dirt to washing machines. It will save you precious time and win over even those most reluctant to undertake this stage of cleaning essential to good hygiene.