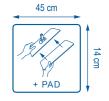

## **TECHNICAL SPECIFICATIONS**

| Description:                | Disposable microfiber gauze for static dry mopping |
|-----------------------------|----------------------------------------------------|
| Packaging:                  | Box of 15 bags of 50 Dry Dispomop®                 |
| Construction:               | Non-woven                                          |
| Weight per m <sup>2</sup> : | 67 g                                               |
| Dry weight:                 | 4,3 g                                              |
| Weight when wrung:          | /                                                  |
| Absorption rate (water):    | /                                                  |
| Finish:                     | Straight cutting                                   |
| Yarn size:                  | 0,20 dTex                                          |