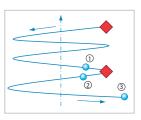

#### **STANDARD EN13697**

Approved for disinfection in compliance with standard EN13697

Test carried out with distilled water on Staphylococcus aureus in the presence of interferential material.

Contamination zone

○ Samples, COUNT TACT © plates

Cloth movement

- Direction of movement

- ► 1st pass