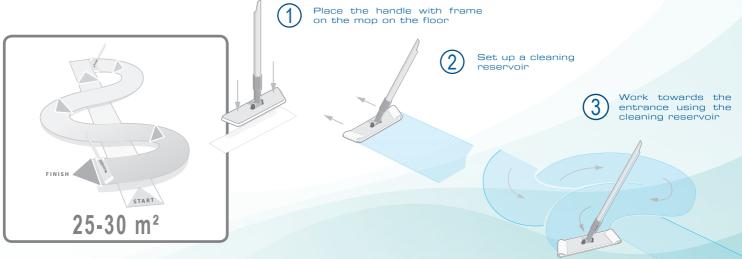

### **PROTOCOL**

Operating theaters /

**Step 1** Prepare the necessary number of Dispomop® in the bucket.

**Step 2** Pre-soak the mops as shown in the table below.

| N. A. | 1/2 L   | 1 L     | 1 L 1/2 | 2 L     | 3 L     | 4 L      | 8 L      |
|-------------------------------------------|---------|---------|---------|---------|---------|----------|----------|
|                                           | 13 mops | 26 mops | 39 mops | 52 mops | 78 mops | 104 mops | 208 mops |

## **Step 3** Wash the floors using Dispomop®.