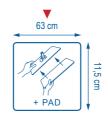

### **TECHNICAL SPECIFICATIONS**

.100 492

70 % microfiber (100 % polyester) 30 % polyester

**Description:** Disposable microfiber mop

Packaging: Box of 5 bags of 50 Dispomop® / 1 Pad free in each box

**Construction:** Warp knitting

Weight per m²: 180 g

Dry weight: 12,5 g

Weight when wrung: 29 g

**Absorption rate (water):** 8 Dispomop® for 1/2 L of solution

Finish: Ultrasonic cutting

Yarn size: 0,56 dTex

#### **STANDARD EN13697**

Approved for disinfection in compliance with standard EN13697

Test carried out with distilled water on Staphylococcus aureus in the presence of interferential material.

Contamination zone

Samples, COUNT TACT <sup>©</sup> plates

Cloth movement

Direction of movement

1st pass