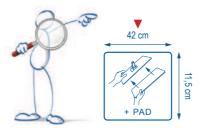

### **TECHNICAL SPECIFICATIONS**

.100 440

70 % microfiber (100 % polyester) 30 % polyester

**Description:** Disposable microfiber mop

Packaging: Box of 5 bags of 50 Dispomop® / 1 Pad free in each box

Construction: Warp knitting

Weight per m<sup>2</sup>: 180 g

**Dry weight:** 8,5 g

Weight when wrung: 19 g

Absorption rate (water): 13 Dispomop® for 1/2 L of solution

Finish: Ultrasonic cutting

Yarn size: 0,56 dTex

#### **STANDARD EN13697**

Approved for disinfection in compliance with standard EN13697

Test carried out with distilled water on Staphylococcus aureus in the presence of interferential material.

Contamination zone

○ Samples, COUNT TACT © plates

Cloth movement

- Direction of movement

- ► 1st pass