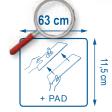

**Construction:** Warp knitting

Weight per m<sup>2</sup>: 180 g

Dry weight: 10 g

Weight when wrung: 23 g

Absorption rate (water): 11 Dispomop® for 1/2 L of solution

Finish: Ultrasonic cutting

Yarn size: 0,56 dTex