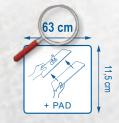

### **TECHNICAL SPECIFICATIONS**

.100 440

70 % microfiber (100 % polyester) 30 % polyester

**Description:** Disposable microfiber mop

Packaging: Box of 5 bags of 50 Dispomop® / 1 Pad free in each box

Construction: Warp knitting

Weight per m<sup>2</sup>: 180 g

**Dry weight:** 8,5 g

Weight when wrung: 19 g

Absorption rate (water): 13 Dispomop® for 1/2 L of solution

Finish: Ultrasonic cutting

Yarn size: 0,56 dTex