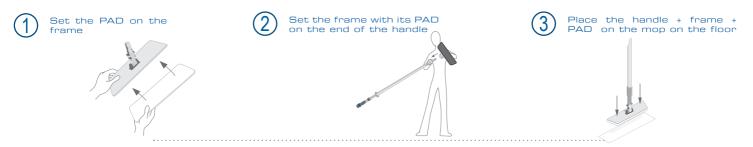

*Dispomop*<sup>®</sup> doesn't just offer hygienists cross-contamination control or a cutting-edge bacteriological level, it's also easy to use and fits onto standard Velcro handles and frames on the market using the *PAD* provided in each box. No need to invest in complex equipment, manage spare parts or change working habits, ergonomic and lightweight, *Dispomop*<sup>®</sup> adapts to its environment.

### **PROTOCOL**

Operating theaters /

**Step 1** Prepare the necessary number of Dispomop® in the bucket.

**Step 2** Pre-soak the mops as shown in the table below.

| N. A. | 1/2 L   | 1 L     | 1 L 1/2 | 2 L     | 3 L     | 4 L      | 8 L      |
|-------------------------------------------|---------|---------|---------|---------|---------|----------|----------|
|                                           | 13 mops | 26 mops | 39 mops | 52 mops | 78 mops | 104 mops | 208 mops |

## **Step 3** Wash the floors using Dispomop®.