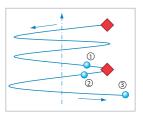

#### **STANDARD EN13697**

Approved for disinfection in compliance with standard EN13697

Test carried out with distilled water on Staphylococcus aureus in the presence of interferential material.

Contamination zone

○ Samples, COUNT TACT © plates

Cloth movement

- Direction of movement

- ► 1st pass