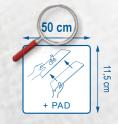

### **TECHNICAL SPECIFICATIONS**

.100 440

70 % microfiber (100 % polyester) 30 % polyester

**Description:** Disposable microfiber mop

Packaging: Box of 5 bags of 50 Dispomop® / 1 Pad free in each box

Construction: Warp knitting

Weight per m<sup>2</sup>: 180 g

**Dry weight:** 8,5 g

Weight when wrung: 19 g

Absorption rate (water): 13 Dispomop® for 1/2 L of solution

Finish: Ultrasonic cutting

Yarn size: 0,56 dTex