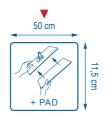

### **TECHNICAL SPECIFICATIONS**

DECTEX

.100 369

70 % microfiber (100 % polyester) 30 % polyester

**Description:** Disposable microfiber mop

Packaging: Box of 5 bags of 50 Dispomop® / 1 Pad free in each box

**Construction:** Warp knitting

Weight per m<sup>2</sup>: 180 g

Dry weight: 10 g

Weight when wrung: 23 g

Absorption rate (water): 11 Dispomop® for 1/2 L of solution

Finish: Ultrasonic cutting

Yarn size: 0,56 dTex

#### **STANDARD EN13697**

Approved for disinfection in compliance with standard EN13697

Test carried out with distilled water on Staphylococcus aureus in the presence of interferential material.

Contamination zone

○ Samples, COUNT TACT © plates

Cloth movement

Direction of movement

- ·► 1st pass