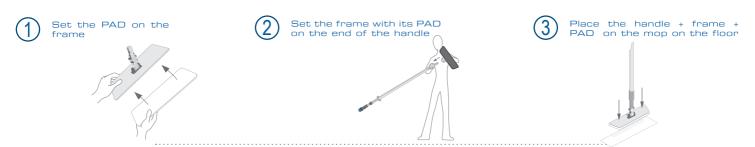

*Dispomop*<sup>®</sup> doesn't just offer hygienists cross-contamination control or a cutting-edge bacteriological level, it's also easy to use and fits onto standard Velcro handles and frames on the market using the *PAD* provided in each box. No need to invest in complex equipment, manage spare parts or change working habits, ergonomic and lightweight, *Dispomop*<sup>®</sup> adapts to its environment.

### **PROTOCOL**

Operating theaters /

**Step 1** Prepare the necessary number of Dispomop® in the bucket.

**Step 2** Pre-soak the mops as shown in the table below.

| N. A. | 1/2 L   | 1 L     | 1 L 1/2 | 2 L     | 3 L     | 4 L      | 8 L      |
|-------------------------------------------|---------|---------|---------|---------|---------|----------|----------|
|                                           | 13 mops | 26 mops | 39 mops | 52 mops | 78 mops | 104 mops | 208 mops |

## **Step 3** Wash the floors using Dispomop®.