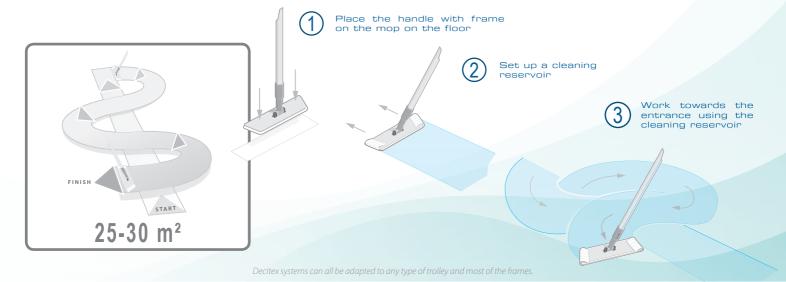

### **PROTOCOL**

Operating theaters /

**Step 1** Prepare the necessary number of Dispomop® in the bucket.

**Step 2** Pre-soak the mops as shown in the table below.

| N. A. | 1/2 L   | 1 L     | 1 L 1/2 | 2 L     | 3 L     | 4 L      | 8 L      |
|-------------------------------------------|---------|---------|---------|---------|---------|----------|----------|
|                                           | 13 mops | 26 mops | 39 mops | 52 mops | 78 mops | 104 mops | 208 mops |

## **Step 3** Wash the floors using Dispomop®.