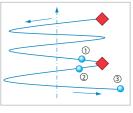

#### **STANDARD EN13697**

Approved for disinfection in compliance with standard EN13697

Test carried out with distilled water on Staphylococcus aureus in the presence of interferential material.

Contamination zone

○ Samples, COUNT TACT © plates

Cloth movement

- Direction of movement

- ► 1st pass