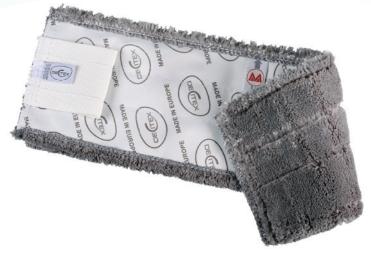

# ULTIMATE Duo - grey

MADE IN EUROPE

*ULTIMATE Duo - grey* has all the qualities of *ULTIMATE Duo - white* but we have dedicated it to electrostatic dry mopping. It is used dry and picks up hair, fur and other larger bits of dirt at the front, while the back deals with smaller particles.

As the name suggests, *ULTIMATE Duo - grey* uses the patented *ULTIMATE* technology. Thanks to its rigid filaments that work against the pile, the front of *ULTIMATE Duo - grey* (everted side edge) lifts dirt and holds it within its microfiber system, never to let it go. The softer rear, made of 100 % microfiber, finishes the job perfectly.