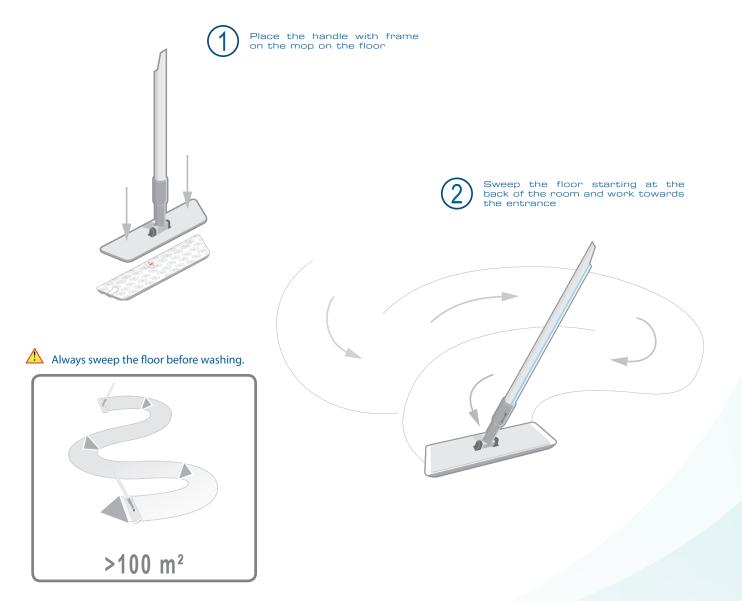

### PROTOCOL

Place the handle with frame on the mop on the floor

Sweep the floor by pushing the handle towards the back of the room. Do as many back-&-forth as necessary and work back towards the entrance.

 $>100 \text{ m}^2$ 