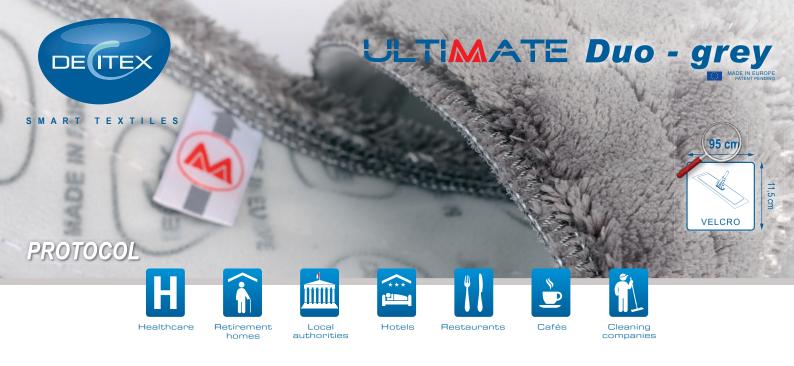

# ULTIMATE Duo - grey

MADE IN EUROPE

*ULTIMATE Duo - grey* has all the qualities of *ULTIMATE Duo - white* but we have dedicated it to electrostatic dry mopping. It is used dry and picks up hair, fur and other larger bits of dirt at the front, while the back deals with smaller particles.

As the name suggests, *ULTIMATE Duo - grey* uses the patented *ULTIMATE* technology. Thanks to its rigid filaments that work against the pile, the front of *ULTIMATE Duo - grey* (everted side edge) lifts dirt and holds it within its microfiber system, never to let it go. The softer rear, made of 100 % microfiber, finishes the job perfectly.

Its grey colour was sensibly chosen to look good at all times. It's ideal for dry mopping floors of all sizes as it has many brothers and sisters. The baby of the family is 50 cm and the biggest 1.20 m. This can be used to easily dry mop hotel lobbies, gyms, even airport lounges, etc.

### PROTOCOL

Place the handle with frame on the mop on the floor

Sweep the floor by pushing the handle towards the back of the room. Do as many back-&-forth as necessary and work back towards the entrance.