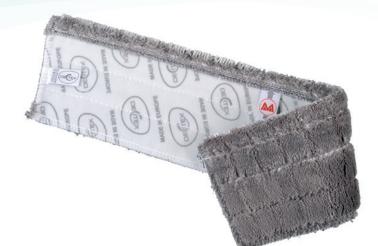

As the name suggests, *ULTIMATE Duo - grey* uses the patented *ULTIMATE* technology. Thanks to its rigid filaments that work against the pile, the front of *ULTIMATE Duo - grey* (everted side edge) lifts dirt and holds it within its microfiber system, never to let it go. The softer rear, made of 100 % microfiber, finishes the job perfectly.

ULTIMATE TECHNOLOGY

FRONT SIDE - INCREASED MECHANICAL ACTION AND GLIDE Alternating weave of microfibers and scrubbing fibers

**BACK SIDE - OPTIMIZED ADSORPTION AND SOIL REMOVAL** 100% microfiber