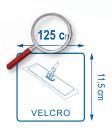

## **TECHNICAL SPECIFICATIONS**

.100 782

95 cn

VELCRO

80 % microfiber (100 % polyester) 20 % polyester

**Description:** Microfiber mop for dry dusting

Packaging: Box of 10 bags of 5 Ultimate Duo - grey

Construction: V.M.P. Technology (Velvet Microfiber Polyester)