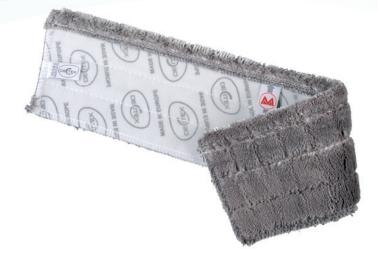

# ULTIMATE Duo - grey

MADE IN EUROPE

*ULTIMATE Duo - grey* has all the qualities of *ULTIMATE Duo - white* but we have dedicated it to electrostatic dry mopping. It is used dry and picks up hair, fur and other larger bits of dirt at the front, while the back deals with smaller particles.

As the name suggests, *ULTIMATE Duo - grey* uses the patented *ULTIMATE* technology. Thanks to its rigid filaments that work against the pile, the front of *ULTIMATE Duo - grey* (everted side edge) lifts dirt and holds it within its microfiber system, never to let it go. The softer rear, made of 100 % microfiber, finishes the job perfectly.