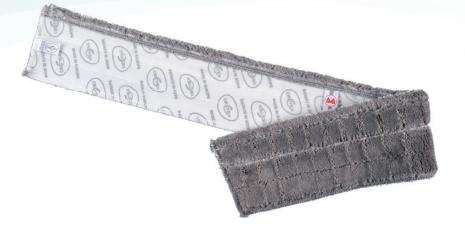

# ULTIMATE Duo - grey

MADE IN EUROPE

*ULTIMATE Duo - grey* has all the qualities of *ULTIMATE Duo - white* but we have dedicated it to electrostatic dry mopping. It is used dry and picks up hair, fur and other larger bits of dirt at the front, while the back deals with smaller particles.

As the name suggests, *ULTIMATE Duo - grey* uses the patented *ULTIMATE* technology. Thanks to its rigid filaments that work against the pile, the front of *ULTIMATE Duo - grey* (everted side edge) lifts dirt and holds it within its microfiber system, never to let it go. The softer rear, made of 100 % microfiber, finishes the job perfectly.

ULTIMATE TECHNOLOGY

FRONT SIDE - INCREASED MECHANICAL ACTION AND GLIDE Alternating weave of microfibers and scrubbing fibers

**BACK SIDE - OPTIMIZED ADSORPTION AND SOIL REMOVAL** 100% microfiber