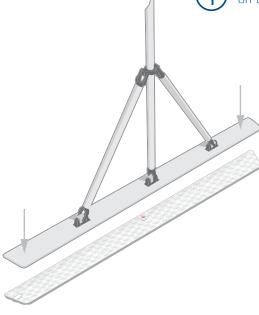

### PROTOCOL

Place the handle with frame on the mop on the floor

Sweep the floor by pushing the handle towards the back of the room. Do as many back-&-forth as necessary and work back towards the entrance.

 $>100 \text{ m}^2$ 