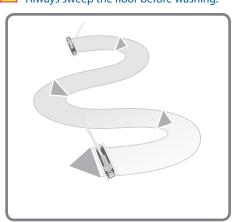

### PROTOCOL

Place the handle with frame on the mop on the floor

Sweep the floor by pushing the handle towards the back of the room. Do as many back-&-forth as necessary and work back towards the entrance.

## PROTOCOL

Soak the mop

Squeeze the mop in the squeeze bucket

Work towards the entrance using the cleaning reservoir

Always sweep the floor before washing.