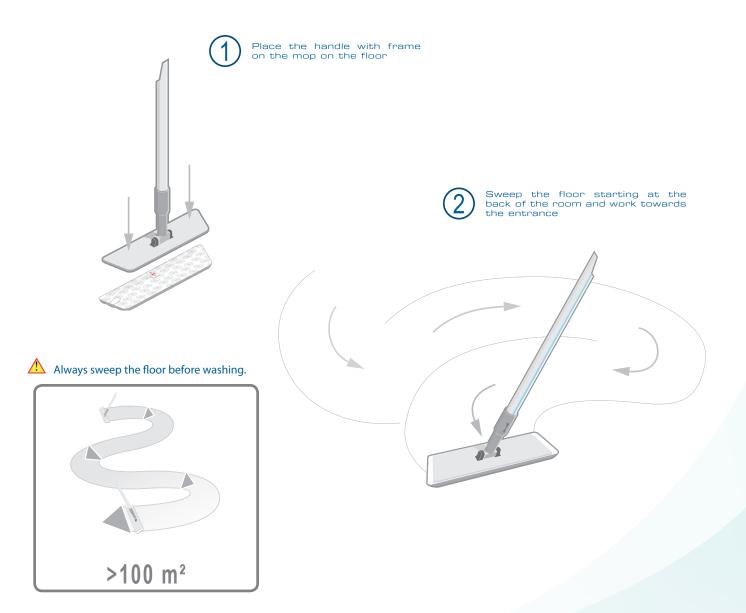

### PROTOCOL

Place the handle with frame on the mop on the floor

Sweep the floor by pushing the handle towards the back of the room. Do as many back-&-forth as necessary and work back towards the entrance.

 $>100 \text{ m}^2$ 