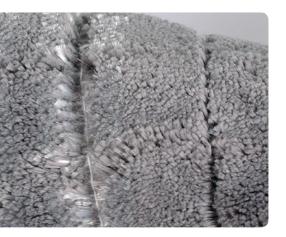

As the name suggests, *ULTIMATE Duo - grey* uses the patented *ULTIMATE* technology. Thanks to its rigid filaments that work against the pile, the front of *ULTIMATE Duo - grey* (everted side edge) lifts dirt and holds it within its microfiber system, never to let it go. The softer rear, made of 100 % microfiber, finishes the job perfectly.

ULTIMATE TECHNOLOGY

FRONT SIDE - INCREASED MECHANICAL ACTION AND GLIDE Alternating weave of microfibers and scrubbing fibers

**BACK SIDE - OPTIMIZED ADSORPTION AND SOIL REMOVAL** 100% microfiber