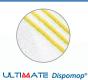

As the name suggests, *ULTIMATE Duo - grey* uses the patented *ULTIMATE* technology. Thanks to its rigid filaments that work against the pile, the front of *ULTIMATE Duo - grey* (everted side edge) lifts dirt and holds it within its microfiber system, never to let it go. The softer rear, made of 100 % microfiber, finishes the job perfectly.

### PATENTED TECHNOLOGY

**ULTIMATE** technology technical advancement in engineering to simultaneously increase the proportion of pure microfiber to increase absorption capacity and cleaning efficiency while optimizing the ergonomic glide across the floor surface.

ULTIMATE TECHNOLOGY

FRONT SIDE - INCREASED MECHANICAL ACTION AND GLIDE Alternating weave of microfibers and scrubbing fibers

**BACK SIDE - OPTIMIZED ADSORPTION AND SOIL REMOVAL** 100% microfiber