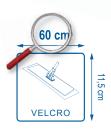

## **TECHNICAL SPECIFICATIONS**

.100 782

95 cn

VELCRO

80 % microfiber (100 % polyester) 20 % polyester

**Description:** Microfiber mop for dry dusting

Packaging: Box of 10 bags of 5 Ultimate Duo - grey

Construction: V.M.P. Technology (Velvet Microfiber Polyester)