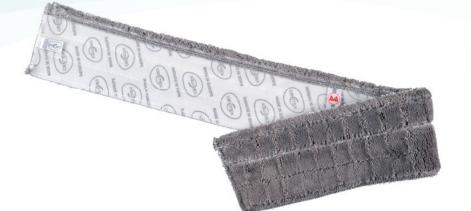

ULTIMATE TECHNOLOGY

FRONT SIDE - INCREASED MECHANICAL ACTION AND GLIDE Alternating weave of microfibers and scrubbing fibers

**BACK SIDE - OPTIMIZED ADSORPTION AND SOIL REMOVAL** 100% microfiber

ULTIMATE 3D

ULTIMATE TECHNOLOGY

FRONT SIDE - INCREASED MECHANICAL ACTION AND GLIDE Alternating weave of microfibers and scrubbing fibers

**BACK SIDE - OPTIMIZED ADSORPTION AND SOIL REMOVAL** 100% microfiber

ULTIMATE TECHNOLOGY

FRONT SIDE - INCREASED MECHANICAL ACTION AND GLIDE Alternating weave of microfibers and scrubbing fibers

**BACK SIDE - OPTIMIZED ADSORPTION AND SOIL REMOVAL** 

100% microfiber

ULTIMATE Duo - grey

**BACK SIDE - OPTIMIZED ADSORPTION AND SOIL REMOVAL** 

100% microfiber

FRONT SIDE - INCREASED MECHANICAL ACTION AND GLIDE

Alternating weave of microfibers and scrubbing fibers

ULTIMATE Duo - grey

ULTIMATE Duo - white