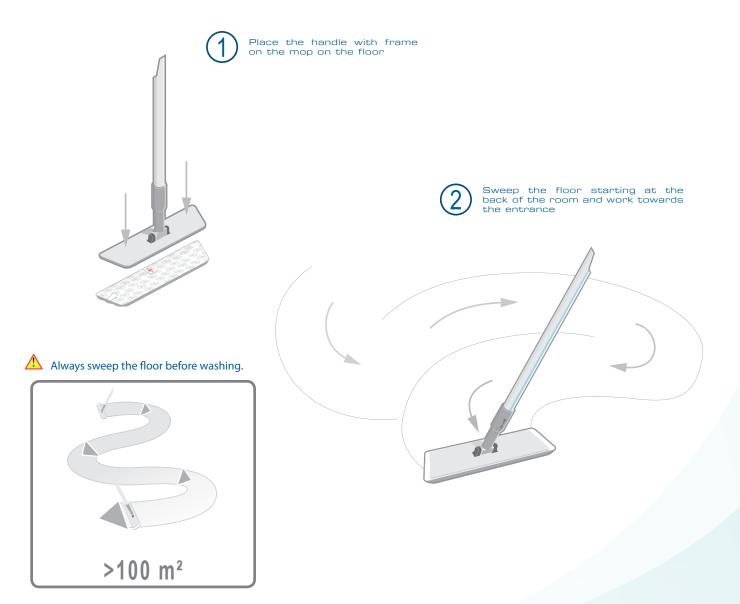

### PROTOCOL

Place the handle with frame on the mop on the floor

Sweep the floor by pushing the handle towards the back of the room. Do as many back-&-forth as necessary and work back towards the entrance.

 $>100 \text{ m}^2$ 