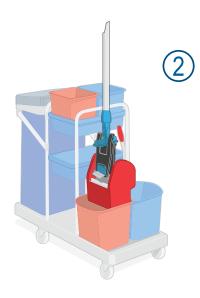

## PROTOCOL

Soak the mop

Squeeze the mop in the squeeze bucket

Work towards the entrance using the cleaning reservoir

Always sweep the floor before washing.