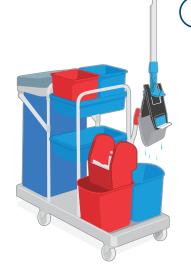

### PROTOCOL

Place the handle with frame on the mop on the floor

Sweep the floor by pushing the handle towards the back of the room. Do as many back-&-forth as necessary and work back towards the entrance.

## PROTOCOL

Soak the mop

Squeeze the mop in the squeeze bucket

Work towards the entrance using the cleaning reservoir

Always sweep the floor before washing.