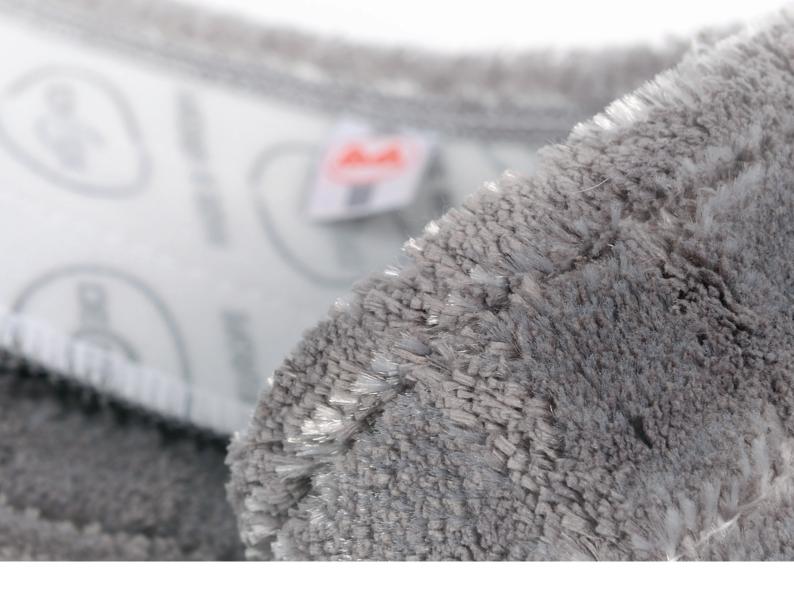

# ULTIMATE Duo - grey

MADE IN EUROPE

*ULTIMATE Duo - grey* has all the qualities of *ULTIMATE Duo - white* but we have dedicated it to electrostatic dry mopping. It is used dry and picks up hair, fur and other larger bits of dirt at the front, while the back deals with smaller particles.

As the name suggests, *ULTIMATE Duo - grey* uses the patented *ULTIMATE* technology. Thanks to its rigid filaments that work against the pile, the front of *ULTIMATE Duo - grey* (everted side edge) lifts dirt and holds it within its microfiber system, never to let it go. The softer rear, made of 100 % microfiber, finishes the job perfectly.

ULTIMATE TECHNOLOGY

FRONT SIDE - INCREASED MECHANICAL ACTION AND GLIDE Alternating weave of microfibers and scrubbing fibers

**BACK SIDE - OPTIMIZED ADSORPTION AND SOIL REMOVAL** 100% microfiber