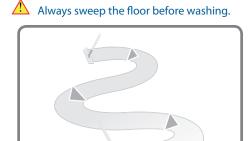

## PROTOCOL

Soak the mop

Squeeze the mop in the squeeze bucket

Work towards the entrance using the cleaning reservoir

Always sweep the floor before washing.