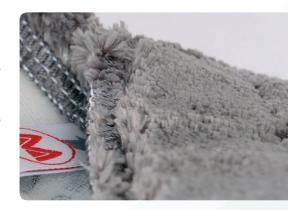

As the name suggests, *ULTIMATE Duo - grey* uses the patented *ULTIMATE* technology. Thanks to its rigid filaments that work against the pile, the front of *ULTIMATE Duo - grey* (everted side edge) lifts dirt and holds it within its microfiber system, never to let it go. The softer rear, made of 100 % microfiber, finishes the job perfectly.

ULTIMATE TECHNOLOGY

FRONT SIDE - INCREASED MECHANICAL ACTION AND GLIDE Alternating weave of microfibers and scrubbing fibers

**BACK SIDE - OPTIMIZED ADSORPTION AND SOIL REMOVAL** 100% microfiber