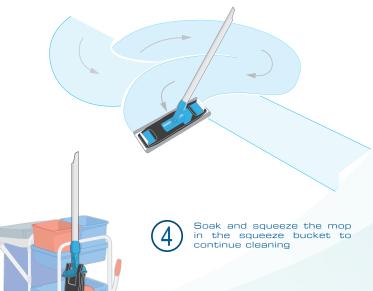

## PROTOCOL

Soak the mop

Squeeze the mop in the squeeze bucket

Work towards the entrance using the cleaning reservoir

Always sweep the floor before washing.