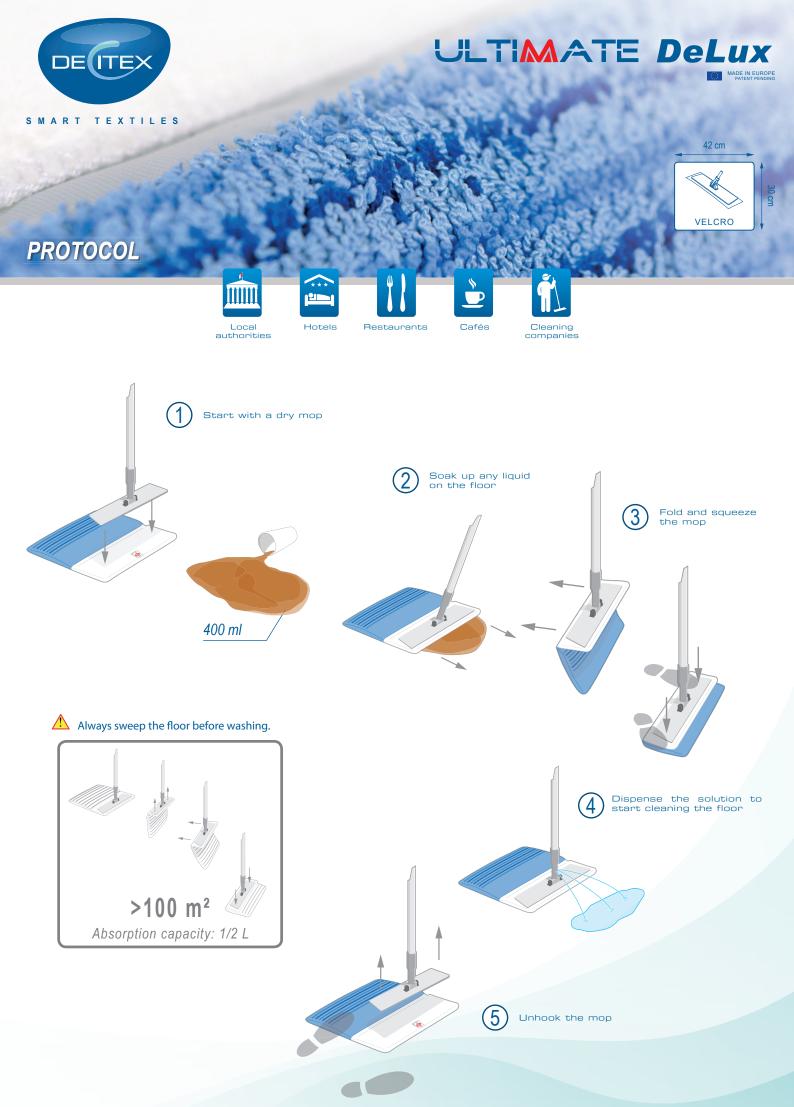

#### NEW GENERATION TRIPLE ACTION MICROFIBER MOP (WASHING, DRYING, ABSORBING)

One day a buyer for a famous American fast food chain said to us: «I'd like a mop that cleans more than 100 m<sup>2</sup> in one go, absorbs half a litre of soft drink that has been spilled on the floor, doesn't fall off the trolley in the dining room among the diners, dries the floor directly after washing, doesn't require the use of "wet floor" signs, fits easily under tables and chairs, washes both parquet and tiles and degreases floors so they're not sticky».

The latest addition, *ULTIMATE DeLux*, has all the advantages of DeLux plus the patented *ULTIMATE* technology. With more microfiber, the *ULTIMATE* technology boosts efficiency and makes it glide easily over the floor. The front of the mop, with alternating design, removes dirt while the 100 % microfiber rear holds it in. In addition to making our customer's dreams a reality, the *ULTIMATE DeLux* is now light and compact. A simple demonstration will win you over!