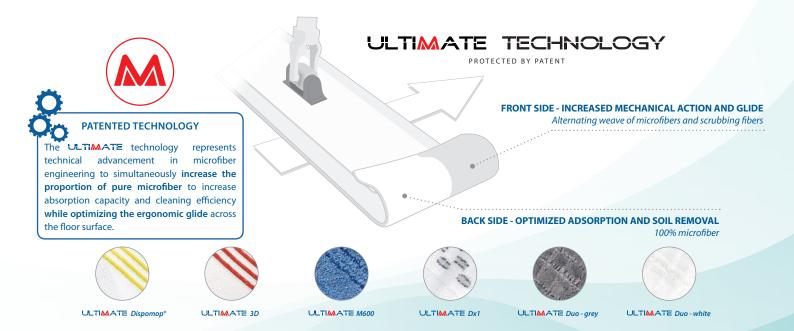

The latest addition, *ULTIMATE DeLux*, has all the advantages of DeLux plus the patented *ULTIMATE* technology. With more microfiber, the *ULTIMATE* technology boosts efficiency and makes it glide easily over the floor. The front of the mop, with alternating design, removes dirt while the 100 % microfiber rear holds it in. In addition to making our customer's dreams a reality, the *ULTIMATE DeLux* is now light and compact. A simple demonstration will win you over!

### **TECHNICAL SPECIFICATIONS**

48 % microfiber (100 % polyester) 39 % microfiber (80 % polyester / 20 % polyamide) 8 % polyester 5 % polypropylene

| New generation triple action microfiber mop (washing, drying, absorbing) |
|--------------------------------------------------------------------------|
| Box of 5 bags of 2 Ultimate DeLux                                        |
| 180 g                                                                    |
| 1 mop Ultimate DeLux for 1/2 L of solution                               |
| Technical sewing                                                         |
|                                                                          |