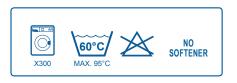

### **TECHNICAL SPECIFICATIONS**

48 % microfiber (100 % polyester) 39 % microfiber (80 % polyester / 20 % polyamide) 8 % polyester 5 % polypropylene

| New generation triple action microfiber mop (washing, drying, absorbing) |
|--------------------------------------------------------------------------|
| Box of 5 bags of 2 Ultimate DeLux                                        |
| 180 g                                                                    |
| 1 mop Ultimate DeLux for 1/2 L of solution                               |
| Technical sewing                                                         |
|                                                                          |