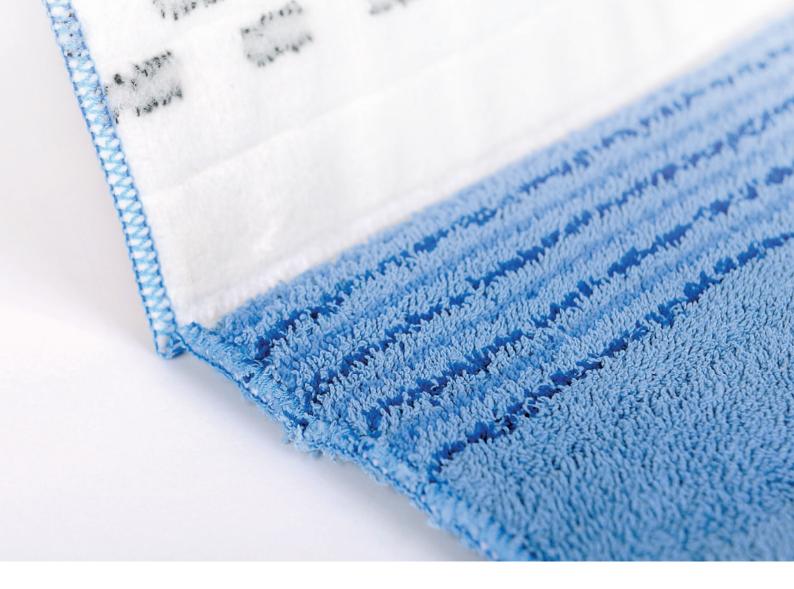

The latest addition, *ULTIMATE DeLux*, has all the advantages of DeLux plus the patented *ULTIMATE* technology. With more microfiber, the *ULTIMATE* technology boosts efficiency and makes it glide easily over the floor. The front of the mop, with alternating design, removes dirt while the 100 % microfiber rear holds it in. In addition to making our customer's dreams a reality, the *ULTIMATE DeLux* is now light and compact. A simple demonstration will win you over!

### **TECHNICAL SPECIFICATIONS**

48 % microfiber (100 % polyester) 39 % microfiber (80 % polyester / 20 % polyamide) 8 % polyester 5 % polypropylene

| New generation triple action microfiber mop (washing, drying, absorbing) |
|--------------------------------------------------------------------------|
| Box of 5 bags of 2 Ultimate DeLux                                        |
| 180 g                                                                    |
| 1 mop Ultimate DeLux for 1/2 L of solution                               |
| Technical sewing                                                         |
|                                                                          |