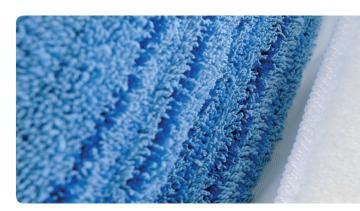

The latest addition, *ULTIMATE DeLux*, has all the advantages of DeLux plus the patented *ULTIMATE* technology. With more microfiber, the *ULTIMATE* technology boosts efficiency and makes it glide easily over the floor. The front of the mop, with alternating design, removes dirt while the 100 % microfiber rear holds it in. In addition to making our customer's dreams a reality, the *ULTIMATE DeLux* is now light and compact. A simple demonstration will win you over!