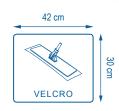

### **TECHNICAL SPECIFICATIONS**

48 % microfiber (100 % polyester) 39 % microfiber (80 % polyester / 20 % polyamide) 8 % polyester 5 % polypropylene

| New generation triple action microfiber mop (washing, drying, absorbing) |
|--------------------------------------------------------------------------|
| Box of 5 bags of 2 Ultimate DeLux                                        |
| 180 g                                                                    |
| 1 mop Ultimate DeLux for 1/2 L of solution                               |
| Technical sewing                                                         |
|                                                                          |