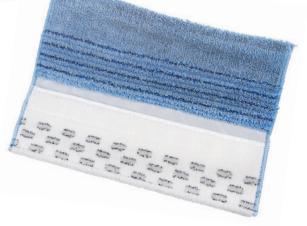

The latest addition, *ULTIMATE DeLux*, has all the advantages of DeLux plus the patented *ULTIMATE* technology. With more microfiber, the *ULTIMATE* technology boosts efficiency and makes it glide easily over the floor. The front of the mop, with alternating design, removes dirt while the 100 % microfiber rear holds it in. In addition to making our customer's dreams a reality, the *ULTIMATE DeLux* is now light and compact. A simple demonstration will win you over!