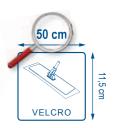

# ULTIMATE Duo - white



35 cm VELCRO

## **PROTOCOL**













Step 1 Prepare the necessary number of Ultimate Duo - white in the bucket.





- Use the mops flat or folded -

#### **Step 2** Pre-soak the mops as shown in the table below.

|  | 1/2 L  | 1 L    | 1 L 1/2 | 2 L     | 3 L     | 4 L     | 8 L     |
|--|--------|--------|---------|---------|---------|---------|---------|
|  | 3 mops | 6 mops | 9 mops  | 12 mops | 18 mops | 24 mops | 48 mops |

#### Wash the floors using Ultimate Duo - white. Step 3







# ULTIMATE Duo - white







100 766 100 767

#### 100 768 100 769

### **TECHNICAL SPECIFICATIONS**

80 % microfiber (100 % polyester) 20 % polyester











**Description:** Premium microfiber mop - effective even on non-slip flooring

Packaging: Box of 10 bags of 10 Ultimate Duo - white

Construction: V.M.P. Technology (Velvet Microfiber Polyester)

Weight per m<sup>2</sup>: 950 g Dry weight: 82 g

Weight when wrung: 200 g

Absorption rate (water): 2 Ultimate Duo - white for 1/2 L of solution

Finish: Technical sewing

Yarn size: 0.56 dTex

#### PATENTED TECHNOLOGY

ULTIMATE technology represents technical advancement in engineering to simultaneously increase the proportion of pure microfiber to increase absorption capacity and cleaning efficiency while optimizing the ergonomic glide across the floor surface.