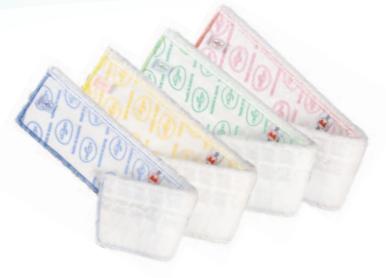

# ULTIMATE Duo - white



35 cm VELCRO

## **PROTOCOL**













Step 1 Prepare the necessary number of Ultimate Duo - white in the bucket.





- Use the mops flat or folded -

#### **Step 2** Pre-soak the mops as shown in the table below.

|  | 1/2 L  | 1 L    | 1 L 1/2 | 2 L     | 3 L     | 4 L     | 8 L     |
|--|--------|--------|---------|---------|---------|---------|---------|
|  | 3 mops | 6 mops | 9 mops  | 12 mops | 18 mops | 24 mops | 48 mops |

#### Wash the floors using Ultimate Duo - white. Step 3







# ULTIMATE Duo - white







100 766 100 767

#### 100 768 100 769

### **TECHNICAL SPECIFICATIONS**

80 % microfiber (100 % polyester) 20 % polyester











**Description:** Premium microfiber mop - effective even on non-slip flooring

Packaging: Box of 10 bags of 10 Ultimate Duo - white

Construction: V.M.P. Technology (Velvet Microfiber Polyester)

Weight per m<sup>2</sup>: 950 g Dry weight: 82 g

Weight when wrung: 200 g

Absorption rate (water): 2 Ultimate Duo - white for 1/2 L of solution

Finish: Technical sewing

Yarn size: 0.56 dTex

#### PATENTED TECHNOLOGY

ULTIMATE technology represents technical advancement in engineering to simultaneously increase the proportion of pure microfiber to increase absorption capacity and cleaning efficiency while optimizing the ergonomic glide across the floor surface