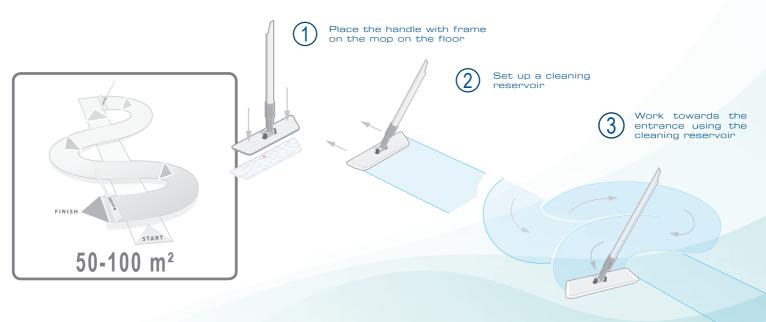

## **PROTOCOL**

Step 1 Prepare the necessary number of Ultimate Duo - white in the bucket.

- Use the mops flat or folded -

#### **Step 2** Pre-soak the mops as shown in the table below.

|  | 1/2 L  | 1 L    | 1 L 1/2 | 2 L     | 3 L     | 4 L     | 8 L     |
|--|--------|--------|---------|---------|---------|---------|---------|
|  | 3 mops | 6 mops | 9 mops  | 12 mops | 18 mops | 24 mops | 48 mops |

#### Wash the floors using Ultimate Duo - white. Step 3