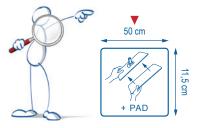

#### **STANDARD EN13697**

Approved for disinfection in compliance with standard EN13697

Test carried out with distilled water on Staphylococcus aureus in the presence of interferential material.

Contamination zone

Samples, COUNT TACT © plates

Cloth movement

Direction of movement

1st pass

Healthcare

**Step 1** Prepare the necessary number of Dispomop® 3D in the bucket.

theaters /

**Step 2** Pre-soak the mops as shown in the table below.