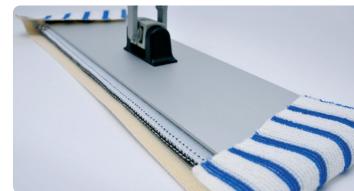

#### **STANDARD EN13697**

Approved for disinfection in compliance with standard EN13697

Test carried out with distilled water on Staphylococcus aureus in the presence of interferential material.

Contamination zone

Samples, COUNT TACT © plates

Cloth movement

Direction of movement

1st pass

Healthcare

**Step 1** Prepare the necessary number of Dispomop® 3D in the bucket.

theaters /

**Step 2** Pre-soak the mops as shown in the table below.