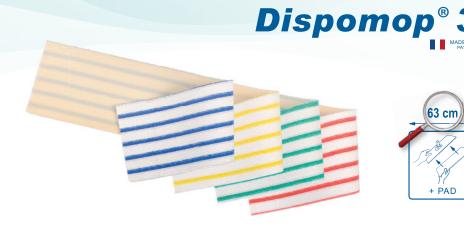

# Dispomop® 3D

No need for glasses to see the spotless contours of your floors, thanks to the short life *Dispomop® 3D*. Its 50-wash life is guaranteed under the most extreme conditions (use with bleach, high washing or drying temperature, etc.). If you're smart, you can break the sound barrier and make it last twice as long.