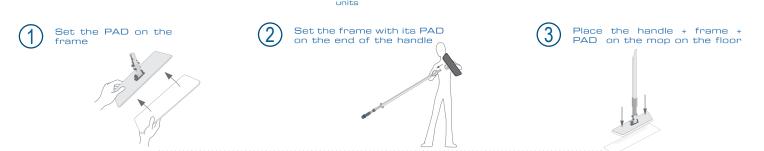

Samples, COUNT TACT © plates

Cloth movement

Direction of movement

1st pass

Healthcare

**Step 1** Prepare the necessary number of Dispomop® 3D in the bucket.

theaters /

**Step 2** Pre-soak the mops as shown in the table below.