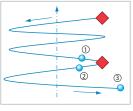

#### **STANDARD EN13697**

Approved for disinfection in compliance with standard EN13697

Test carried out with distilled water on Staphylococcus aureus in the presence of interferential material.

Contamination zone

Samples, COUNT TACT © plates

Cloth movement

Direction of movement

1st pass

Healthcare

**Step 1** Prepare the necessary number of Dispomop® 3D in the bucket.

theaters /

**Step 2** Pre-soak the mops as shown in the table below.

### **STANDARD EN13697**

Approved for disinfection in compliance with standard EN13697

Test carried out with distilled water on Staphylococcus aureus in the presence of interferential material.

Contamination zone