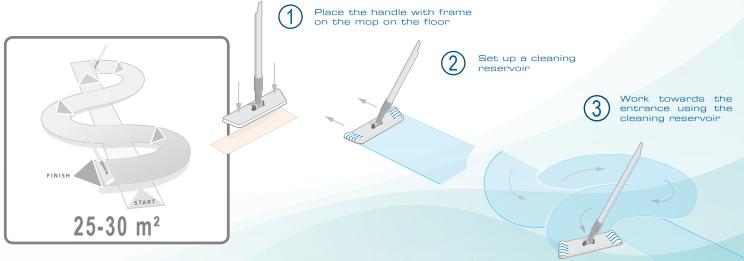

Samples, COUNT TACT © plates

Cloth movement

Direction of movement

1st pass

Healthcare

**Step 1** Prepare the necessary number of Dispomop® 3D in the bucket.

theaters /

**Step 2** Pre-soak the mops as shown in the table below.

**Step 3** Wash the floors using Dispomop® 3D.