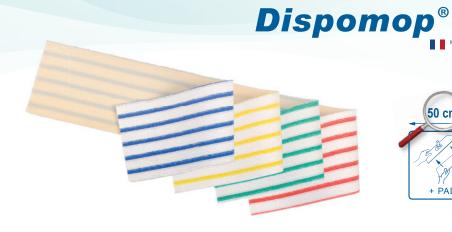

# Dispomop® 3D

No need for glasses to see the spotless contours of your floors, thanks to the short life *Dispomop® 3D*. Its 50-wash life is guaranteed under the most extreme conditions (use with bleach, high washing or drying temperature, etc.). If you're smart, you can break the sound barrier and make it last twice as long.

Lightweight (15g) and ergonomic, *Dispomop® 3D* reduces water consumption, chemical use, laundry use and waste all at the same time.

A real ally for sustainable development that certain pioneers have already chosen for their establishments, such as the CHI de Toulon - La Seine-sur-Mer hospital since 2012.

The cherry on the cockpit: it's 100 % polyester making *Dispomop® 3D* recyclable. 3 jets (of water) from the fillable handle are sufficient to cover large surfaces. On your trolley, *Dispomop® 3D* is stealthy with minimal bulk: you just need a bucket generally used for cloths.