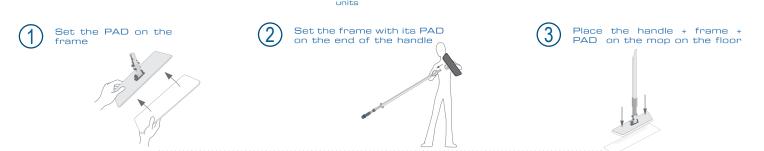

Samples, COUNT TACT © plates

Cloth movement

Direction of movement

1st pass

Healthcare

**Step 1** Prepare the necessary number of Dispomop® 3D in the bucket.

theaters /

**Step 2** Pre-soak the mops as shown in the table below.

**Step 3** Wash the floors using Dispomop® 3D.

| DEUTEX | 100 567 |
|--------|---------|
| DECTEX | 100 568 |
| DECTEX | 100 569 |
| DECTEX | 100 570 |