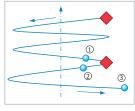

#### **STANDARD EN13697**

Approved for disinfection in compliance with standard EN13697

Test carried out with distilled water on Staphylococcus aureus in the presence of interferential material.

Contamination zone

Samples, COUNT TACT © plates

Cloth movement

Direction of movement

1st pass

Healthcare

**Step 1** Prepare the necessary number of Dispomop® 3D in the bucket.

theaters /

**Step 2** Pre-soak the mops as shown in the table below.

### **STANDARD EN13697**

Approved for disinfection in compliance with standard EN13697

Test carried out with distilled water on Staphylococcus aureus in the presence of interferential material.

Contamination zone