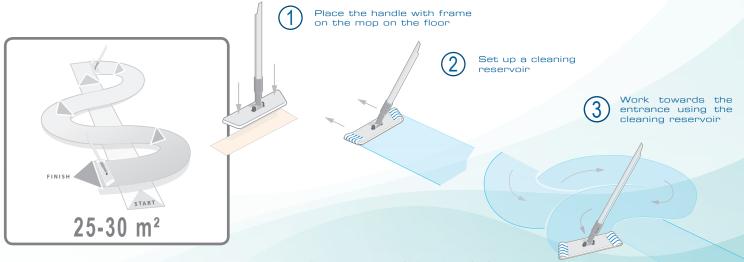

**Step 3** Wash the floors using Dispomop® 3D.

| DEUTEX | 100 567 |
|--------|---------|
| DECTEX | 100 568 |
| DECTEX | 100 569 |
| DECTEX | 100 570 |

**Step 3** Wash the floors using Dispomop® 3D.