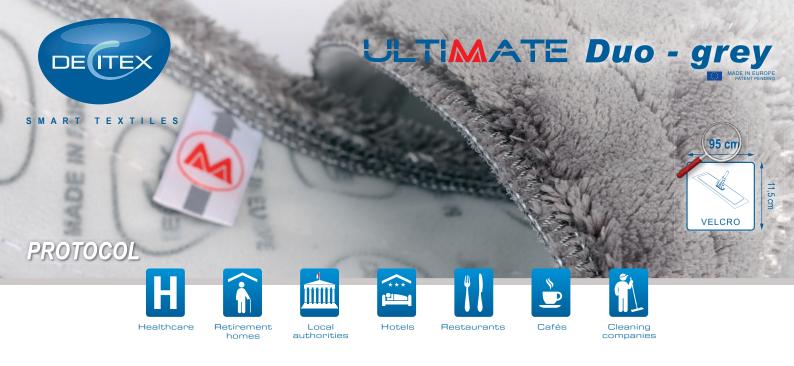

# ULTIMATE Duo - grey

*ULTIMATE Duo - grey* has all the qualities of *ULTIMATE Duo - white* but we have dedicated it to electrostatic dry mopping. It is used dry and picks up hair, fur and other larger bits of dirt at the front, while the back deals with smaller particles.

As the name suggests, *ULTIMATE Duo - grey* uses the patented *ULTIMATE* technology. Thanks to its rigid filaments that work against the pile, the front of *ULTIMATE Duo - grey* (everted side edge) lifts dirt and holds it within its microfiber system, never to let it go. The softer rear, made of 100 % microfiber, finishes the job perfectly.

Its grey colour was sensibly chosen to look good at all times. It's ideal for dry mopping floors of all sizes as it has many brothers and sisters. The baby of the family is 50 cm and the biggest 1.20 m. This can be used to easily dry mop hotel lobbies, gyms, even airport lounges, etc.

## **TECHNICAL SPECIFICATIONS**

DECTEX

.100 617

80 % microfiber (100 % polyester) 20 % polyester

**Description:** Microfiber mop for dry dusting

Packaging: Box of 10 bags of 10 Ultimate Duo - grey

Construction: V.M.P. Technology (Velvet Microfiber Polyester)

## **TECHNICAL SPECIFICATIONS**

.100 782

95 cn

VELCRO

80 % microfiber (100 % polyester) 20 % polyester

**Description:** Microfiber mop for dry dusting

Packaging: Box of 10 bags of 5 Ultimate Duo - grey

Construction: V.M.P. Technology (Velvet Microfiber Polyester)