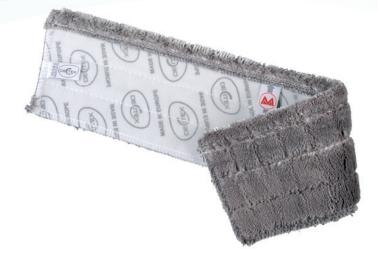

# ULTIMATE Duo - grey

*ULTIMATE Duo - grey* has all the qualities of *ULTIMATE Duo - white* but we have dedicated it to electrostatic dry mopping. It is used dry and picks up hair, fur and other larger bits of dirt at the front, while the back deals with smaller particles.

As the name suggests, *ULTIMATE Duo - grey* uses the patented *ULTIMATE* technology. Thanks to its rigid filaments that work against the pile, the front of *ULTIMATE Duo - grey* (everted side edge) lifts dirt and holds it within its microfiber system, never to let it go. The softer rear, made of 100 % microfiber, finishes the job perfectly.