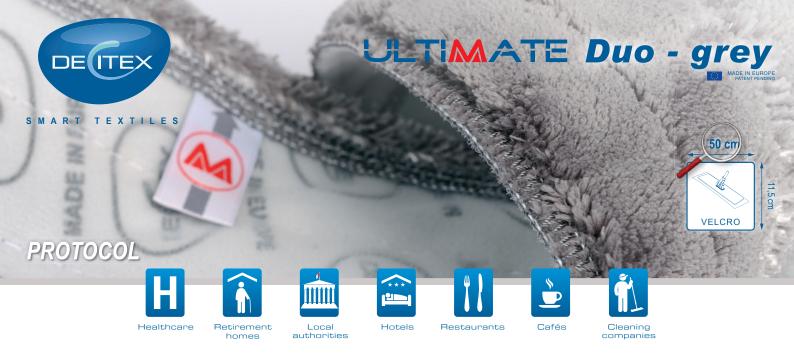

# ULTIMATE Duo - grey

*ULTIMATE Duo - grey* has all the qualities of *ULTIMATE Duo - white* but we have dedicated it to electrostatic dry mopping. It is used dry and picks up hair, fur and other larger bits of dirt at the front, while the back deals with smaller particles.

Its grey colour was sensibly chosen to look good at all times. It's ideal for dry mopping floors of all sizes as it has many brothers and sisters. The baby of the family is 50 cm and the biggest 1.20 m. This can be used to easily dry mop hotel lobbies, gyms, even airport lounges, etc.

### PROTOCOL

Place the handle with frame on the mop on the floor

Sweep the floor by pushing the handle towards the back of the room. Do as many back-&-forth as necessary and work back towards the entrance.