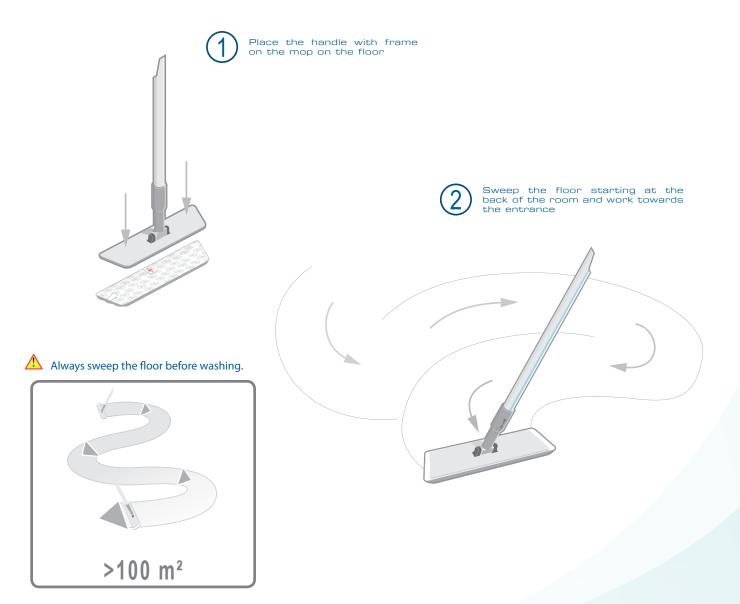

### PROTOCOL

Place the handle with frame on the mop on the floor

Sweep the floor by pushing the handle towards the back of the room. Do as many back-&-forth as necessary and work back towards the entrance.

 $>100 \text{ m}^2$ 

## PROTOCOL

Soak the mop

Squeeze the mop in the squeeze bucket

Work towards the entrance using the cleaning reservoir

Always sweep the floor before washing.