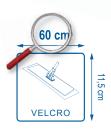

Its grey colour was sensibly chosen to look good at all times. It's ideal for dry mopping floors of all sizes as it has many brothers and sisters. The baby of the family is 50 cm and the biggest 1.20 m. This can be used to easily dry mop hotel lobbies, gyms, even airport lounges, etc.

## **TECHNICAL SPECIFICATIONS**

.100 782

95 cn

VELCRO

80 % microfiber (100 % polyester) 20 % polyester

**Description:** Microfiber mop for dry dusting

Packaging: Box of 10 bags of 5 Ultimate Duo - grey

Construction: V.M.P. Technology (Velvet Microfiber Polyester)