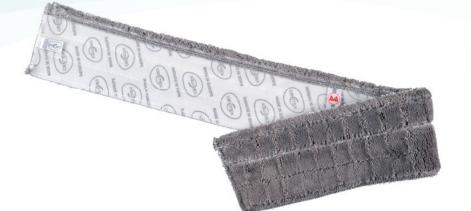

# ULTIMATE Duo - grey

*ULTIMATE Duo - grey* has all the qualities of *ULTIMATE Duo - white* but we have dedicated it to electrostatic dry mopping. It is used dry and picks up hair, fur and other larger bits of dirt at the front, while the back deals with smaller particles.

As the name suggests, *ULTIMATE Duo - grey* uses the patented *ULTIMATE* technology. Thanks to its rigid filaments that work against the pile, the front of *ULTIMATE Duo - grey* (everted side edge) lifts dirt and holds it within its microfiber system, never to let it go. The softer rear, made of 100 % microfiber, finishes the job perfectly.

ULTIMATE TECHNOLOGY

FRONT SIDE - INCREASED MECHANICAL ACTION AND GLIDE Alternating weave of microfibers and scrubbing fibers

**BACK SIDE - OPTIMIZED ADSORPTION AND SOIL REMOVAL** 100% microfiber