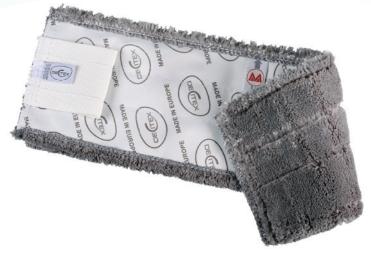

# ULTIMATE Duo - grey

*ULTIMATE Duo - grey* has all the qualities of *ULTIMATE Duo - white* but we have dedicated it to electrostatic dry mopping. It is used dry and picks up hair, fur and other larger bits of dirt at the front, while the back deals with smaller particles.

As the name suggests, *ULTIMATE Duo - grey* uses the patented *ULTIMATE* technology. Thanks to its rigid filaments that work against the pile, the front of *ULTIMATE Duo - grey* (everted side edge) lifts dirt and holds it within its microfiber system, never to let it go. The softer rear, made of 100 % microfiber, finishes the job perfectly.