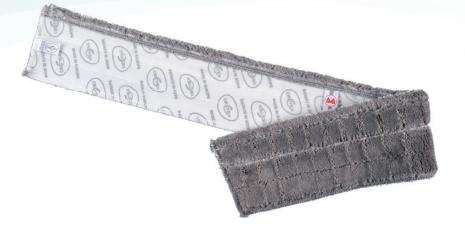

# ULTIMATE Duo - grey

*ULTIMATE Duo - grey* has all the qualities of *ULTIMATE Duo - white* but we have dedicated it to electrostatic dry mopping. It is used dry and picks up hair, fur and other larger bits of dirt at the front, while the back deals with smaller particles.

As the name suggests, *ULTIMATE Duo - grey* uses the patented *ULTIMATE* technology. Thanks to its rigid filaments that work against the pile, the front of *ULTIMATE Duo - grey* (everted side edge) lifts dirt and holds it within its microfiber system, never to let it go. The softer rear, made of 100 % microfiber, finishes the job perfectly.

ULTIMATE TECHNOLOGY

FRONT SIDE - INCREASED MECHANICAL ACTION AND GLIDE Alternating weave of microfibers and scrubbing fibers

**BACK SIDE - OPTIMIZED ADSORPTION AND SOIL REMOVAL** 100% microfiber