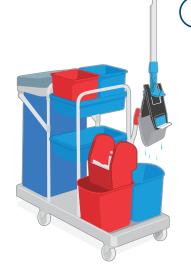

### PROTOCOL

Place the handle with frame on the mop on the floor

Sweep the floor by pushing the handle towards the back of the room. Do as many back-&-forth as necessary and work back towards the entrance.