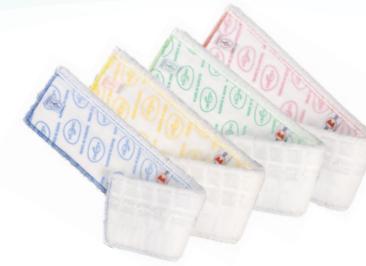

*ULTIMATE Duo - white* is very dense (950 g / m<sup>2</sup>) so it can cover surfaces from 50 to more than 100 m<sup>2</sup> depending on the level of dirt. It's built to last more than 500 washes and thanks to its range of four colours, it can be allocated by work area or facilitate logistical redistribution within your department.