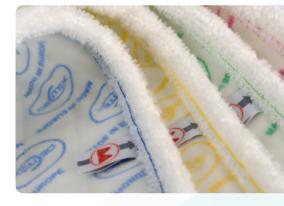

As the name suggests, *ULTIMATE Duo - white* uses the patented *ULTIMATE* technology. Thanks to its rigid filaments that work against the pile, the front of *ULTIMATE Duo - white* (everted side edge) lifts dirt and holds it within its microfiber system, never to let it go. This front side eases the glide on non-slip floors. The softer rear, made of 100 % microfiber, finishes the job perfectly.

He who can do more...

*ULTIMATE Duo - white* is the most versatile mop in the range and its everted rim will even pick up dirt from along plinths. It also comes in grey (*ULTIMATE Duo - grey*) for electrostatic dry mopping, the white one is more dedicated to the wet mop stage but that's up to you!

*ULTIMATE Duo - white* is very dense (950 g / m<sup>2</sup>) so it can cover surfaces from 50 to more than 100 m<sup>2</sup> depending on the level of dirt. It's built to last more than 500 washes and thanks to its range of four colours, it can be allocated by work area or facilitate logistical redistribution within your department.