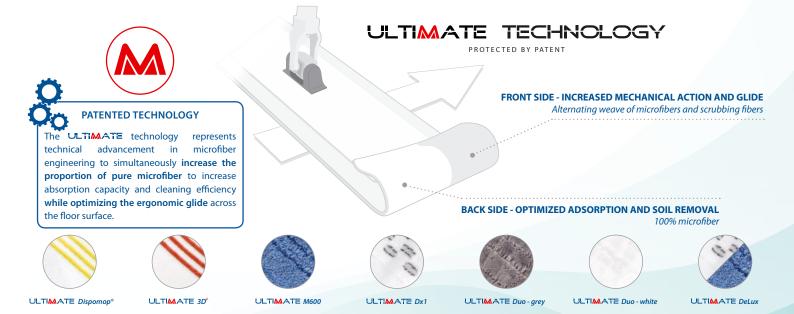

As the name suggests, *ULTIMATE Duo - white* uses the patented *ULTIMATE* technology. Thanks to its rigid filaments that work against the pile, the front of *ULTIMATE Duo - white* (everted side edge) lifts dirt and holds it within its microfiber system, never to let it go. This front side eases the glide on non-slip floors. The softer rear, made of 100 % microfiber, finishes the job perfectly.

He who can do more...

*ULTIMATE Duo - white* is the most versatile mop in the range and its everted rim will even pick up dirt from along plinths. It also comes in grey (*ULTIMATE Duo - grey*) for electrostatic dry mopping, the white one is more dedicated to the wet mop stage but that's up to you!

*ULTIMATE Duo - white* is very dense (950 g / m<sup>2</sup>) so it can cover surfaces from 50 to more than 100 m<sup>2</sup> depending on the level of dirt. It's built to last more than 500 washes and thanks to its range of four colours, it can be allocated by work area or facilitate logistical redistribution within your department.