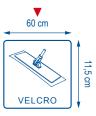

As the name suggests, *ULTIMATE Duo - white* uses the patented *ULTIMATE* technology. Thanks to its rigid filaments that work against the pile, the front of *ULTIMATE Duo - white* (everted side edge) lifts dirt and holds it within its microfiber system, never to let it go. This front side eases the glide on non-slip floors. The softer rear, made of 100 % microfiber, finishes the job perfectly.

*ULTIMATE Duo - white* is very dense (950 g / m<sup>2</sup>) so it can cover surfaces from 50 to more than 100 m<sup>2</sup> depending on the level of dirt. It's built to last more than 500 washes and thanks to its range of four colours, it can be allocated by work area or facilitate logistical redistribution within your department.

### **TECHNICAL SPECIFICATIONS**

80 % microfiber (100 % polyester) 20 % polyester

| Description:                | Premium microfiber mop - effective even on non-slip flooring |
|-----------------------------|--------------------------------------------------------------|
| Packaging:                  | Box of 10 bags of 10 Ultimate Duo - white                    |
| Construction:               | V.M.P. Technology (Velvet Microfiber Polyester)              |
| Weight per m <sup>2</sup> : | 950 g                                                        |
| Dry weight:                 | 57,5 g                                                       |
| Weight when wrung:          | 140 g                                                        |
| Absorption rate (water):    | 3 Ultimate Duo - white for 1/2 L of solution                 |
| Finish:                     | Technical sewing                                             |
| Yarn size:                  | 0,56 dTex                                                    |