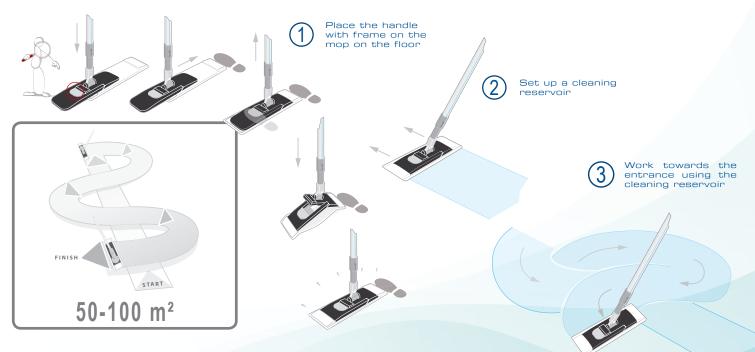

Decitex systems can all be adapted to any type of trolley and most of the frames.

- Use the mops flat or folded -

Step 3

Wash the floors using Ultimate Duo - white.

Always sweep the floor before washing.

| 100 767 |
|---------|
| 100 768 |
| 100 769 |