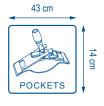

He who can do more...

*ULTIMATE Duo - white* is the most versatile mop in the range and its everted rim will even pick up dirt from along plinths. It also comes in grey (*ULTIMATE Duo - grey*) for electrostatic dry mopping, the white one is more dedicated to the wet mop stage but that's up to you!