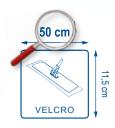

*ULTIMATE Duo - white* is very dense (950 g / m<sup>2</sup>) so it can cover surfaces from 50 to more than 100 m<sup>2</sup> depending on the level of dirt. It's built to last more than 500 washes and thanks to its range of four colours, it can be allocated by work area or facilitate logistical redistribution within your department.