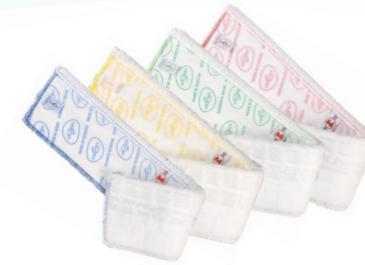

He who can do more...

*ULTIMATE Duo - white* is the most versatile mop in the range and its everted rim will even pick up dirt from along plinths. It also comes in grey (*ULTIMATE Duo - grey*) for electrostatic dry mopping, the white one is more dedicated to the wet mop stage but that's up to you!

*ULTIMATE Duo - white* is very dense (950 g / m<sup>2</sup>) so it can cover surfaces from 50 to more than 100 m<sup>2</sup> depending on the level of dirt. It's built to last more than 500 washes and thanks to its range of four colours, it can be allocated by work area or facilitate logistical redistribution within your department.