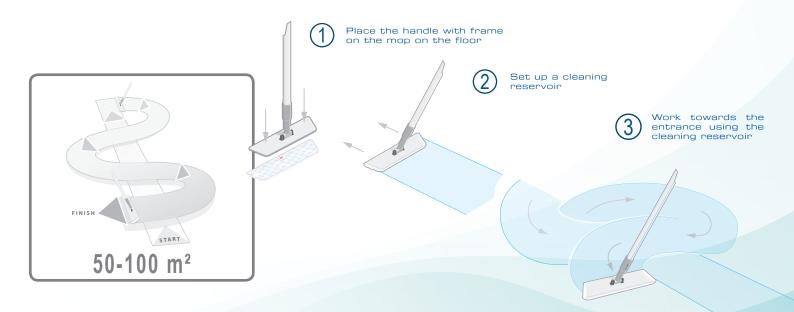

*ULTIMATE Duo - white* is very dense (950 g / m<sup>2</sup>) so it can cover surfaces from 50 to more than 100 m<sup>2</sup> depending on the level of dirt. It's built to last more than 500 washes and thanks to its range of four colours, it can be allocated by work area or facilitate logistical redistribution within your department.

Step 3

Wash the floors using Ultimate Duo - white.

Always sweep the floor before washing.

| 100 767 |
|---------|
| 100 768 |
| 100 769 |

Step 3

Wash the floors using Ultimate Duo - white.

Always sweep the floor before washing.

Decitex systems can all be adapted to any type of trolley and most of the frames.

| 100 841 |
|---------|
| 100 842 |
| 100 843 |
| 100 844 |

Step 3

Wash the floors using Ultimate Duo - white.

Always sweep the floor before washing.

#### **Step 3** Wash the floors using Ultimate Duo - white.

Always sweep the floor before washing.

Decitex systems can all be adapted to any type of trolley and most of the frames.