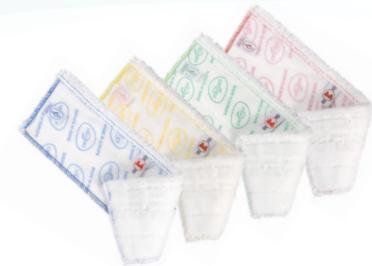

*ULTIMATE Duo - white* is very dense (950 g / m<sup>2</sup>) so it can cover surfaces from 50 to more than 100 m<sup>2</sup> depending on the level of dirt. It's built to last more than 500 washes and thanks to its range of four colours, it can be allocated by work area or facilitate logistical redistribution within your department.