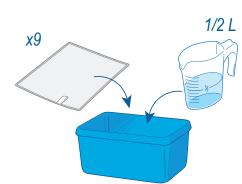

## **TECHNICAL SPECIFICATIONS**

| X100 MAX.95°C NO SOFTENER                | (                                                                                                                                                                               |
|------------------------------------------|---------------------------------------------------------------------------------------------------------------------------------------------------------------------------------|
| Microfiber cloth for any type of surface |                                                                                                                                                                                 |
| Box of 30 bags of 10 NT100               |                                                                                                                                                                                 |
| Non woven water bonding                  |                                                                                                                                                                                 |
| 100 g                                    |                                                                                                                                                                                 |
| 15 g                                     |                                                                                                                                                                                 |
| 34 g                                     |                                                                                                                                                                                 |
| 9 NT100 for 1/2 L of solution            |                                                                                                                                                                                 |
| Straight cutting                         |                                                                                                                                                                                 |
| Continuous yarn 0,15 dTex                |                                                                                                                                                                                 |
|                                          | Microfiber cloth for any type of surface<br>Box of 30 bags of 10 NT100<br>Non woven water bonding<br>100 g<br>15 g<br>34 g<br>9 NT100 for 1/2 L of solution<br>Straight cutting |