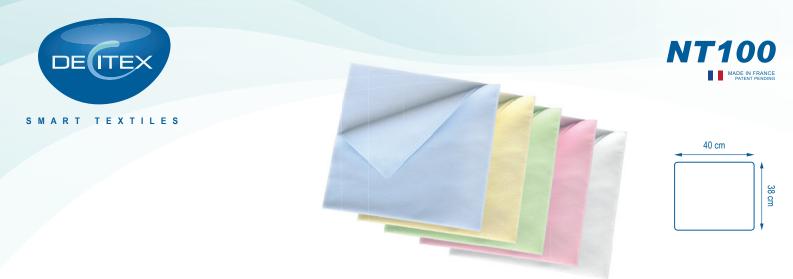

## MICROFIBER CLOTH FOR ANY TYPE OF SURFACE

Scarcely thicker than a sheet of paper, this microfiber cloth is tear-proof! Don't believe it? DECITEX is offering champagne to anyone who manages it!

It would be too easy to sell this product by stating it can be washed 100 times, is manufactured in France, contains no chemical binder, leaves no marks, can wash mirrors, stainless steel and all the usual surfaces just as well, can be used in at-risk sectors as all other environments and is highly competitive, so we won't do that.

That's right, this is a must-have, a timeless classic for professionals who love good-quality work, which uses patented *EVOLON* technology.

*NT100* cloth is also food contact approved. That doesn't mean it's edible, but that it's safe if it comes into contact with food. So it's perfect for use in the food-processing sector, especially since its colour code makes it possible to control the risk of cross-contamination.