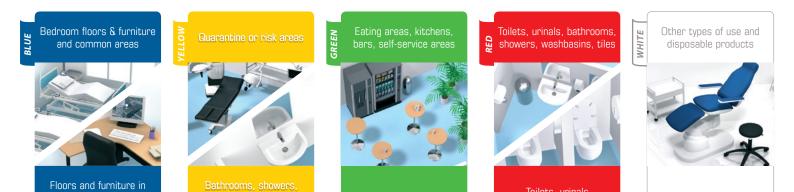

That's right, this is a must-have, a timeless classic for professionals who love good-quality work, which uses patented *EVOLON* technology.

*NT100* cloth is also food contact approved. That doesn't mean it's edible, but that it's safe if it comes into contact with food. So it's perfect for use in the food-processing sector, especially since its colour code makes it possible to control the risk of cross-contamination.

## PROTOCOL

industries

general

theaters / Intensive care units

homes

Give the microfiber cloth a fast spin\*

\*Optional step

Always start with the cleanest areas and finish with the most soiled areas.