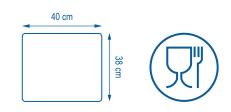

## **TECHNICAL SPECIFICATIONS**

| X100 MAX.95°C NO SOFTENER                | (                                                                                                                                                                               |
|------------------------------------------|---------------------------------------------------------------------------------------------------------------------------------------------------------------------------------|
| Microfiber cloth for any type of surface |                                                                                                                                                                                 |
| Box of 30 bags of 10 NT100               |                                                                                                                                                                                 |
| Non woven water bonding                  |                                                                                                                                                                                 |
| 100 g                                    |                                                                                                                                                                                 |
| 15 g                                     |                                                                                                                                                                                 |
| 34 g                                     |                                                                                                                                                                                 |
| 9 NT100 for 1/2 L of solution            |                                                                                                                                                                                 |
| Straight cutting                         |                                                                                                                                                                                 |
| Continuous yarn 0,15 dTex                |                                                                                                                                                                                 |
|                                          | Microfiber cloth for any type of surface<br>Box of 30 bags of 10 NT100<br>Non woven water bonding<br>100 g<br>15 g<br>34 g<br>9 NT100 for 1/2 L of solution<br>Straight cutting |