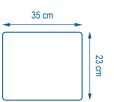

## **MiNi 320**

Like the other products in the *Mini* range, *Mini* 320 measures 23 x 35 cm for use flat on the surface, naturally folds in two and offers perfect protection for your hand.

Mini 320 is only available in grey so it doesn't show the dirt and remains stable for its 500-wash life. The overcast stitching (around the edge) and label are indestructible and add a touch of colour with the choice of blue, yellow, green and red, making it possible to allocate it by work area (blue for furniture, red for bathrooms, etc.).