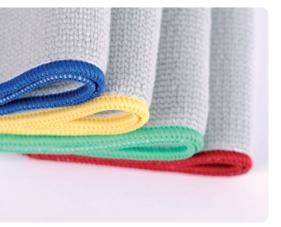

## **MiNi 320**

Like the other products in the *Mini* range, *Mini* 320 measures 23 x 35 cm for use flat on the surface, naturally folds in two and offers perfect protection for your hand.

Mini 320 is only available in grey so it doesn't show the dirt and remains stable for its 500-wash life. The overcast stitching (around the edge) and label are indestructible and add a touch of colour with the choice of blue, yellow, green and red, making it possible to allocate it by work area (blue for furniture, red for bathrooms, etc.).