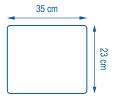

## **MiNi 320**

Like the other products in the *Mini* range, *Mini* 320 measures 23 x 35 cm for use flat on the surface, naturally folds in two and offers perfect protection for your hand.

Mini 320 is only available in grey so it doesn't show the dirt and remains stable for its 500-wash life. The overcast stitching (around the edge) and label are indestructible and add a touch of colour with the choice of blue, yellow, green and red, making it possible to allocate it by work area (blue for furniture, red for bathrooms, etc.).