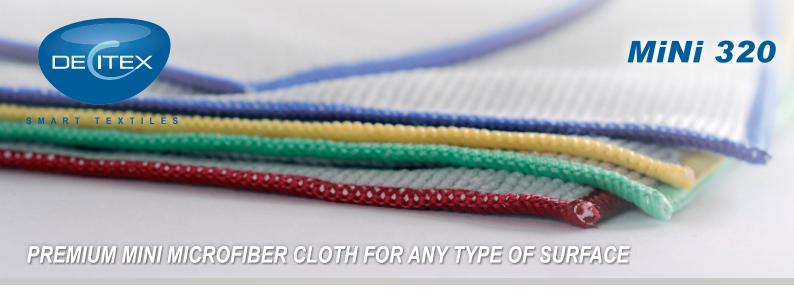

## **TECHNICAL SPECIFICATIONS**

100 % microfiber (70 % polyester / 30 % polyamide)

**Description:** Premium MiNi microfiber cloth for any type of surface

Packaging: Box of 10 bags of 5 MiNi 320

Construction: Warp knitting