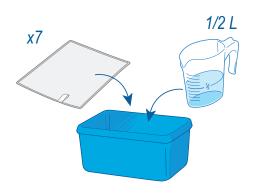

Weight per m²: 320 g

Dry weight: 26 g

Weight when wrung: 62 g

Absorption rate (water): 7 MiNi 320 for 1/2 L of solution

Finish: Overlock sewing

Yarn size: Continuous yarn 0,22 dTex