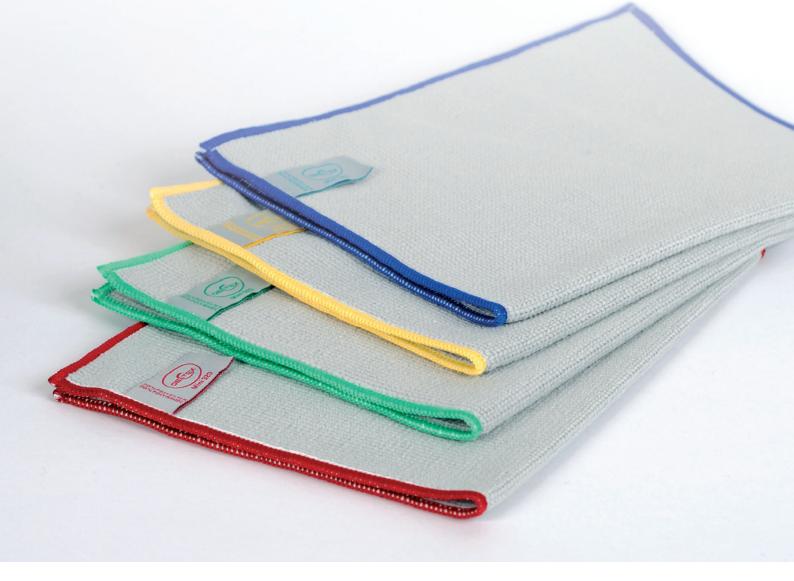

## **MiNi 320**

Like the other products in the *Mini* range, *Mini* 320 measures 23 x 35 cm for use flat on the surface, naturally folds in two and offers perfect protection for your hand.

Mini 320 is only available in grey so it doesn't show the dirt and remains stable for its 500-wash life. The overcast stitching (around the edge) and label are indestructible and add a touch of colour with the choice of blue, yellow, green and red, making it possible to allocate it by work area (blue for furniture, red for bathrooms, etc.).

Mini 320 uses «Super Paul» knitting technology producing a unique, light, inimitable small loop design. Its top quality cleaning on any type of surface is a direct result of significant contact at all points and easy glide. It's a must-have in terms of microfiber loop.

Enthusiasts wouldn't change it for the world.

Together with *Mini 260*, you have two *Mini Chic* products, 100 % microfiber (70 % polyester / 30 % polyamide) for both top quality general cleaning and an impeccable finish.