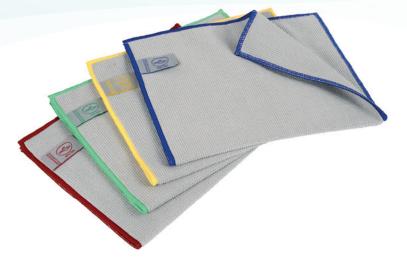

## **MiNi 320**

Like the other products in the *Mini* range, *Mini* 320 measures 23 x 35 cm for use flat on the surface, naturally folds in two and offers perfect protection for your hand.

Mini 320 is only available in grey so it doesn't show the dirt and remains stable for its 500-wash life. The overcast stitching (around the edge) and label are indestructible and add a touch of colour with the choice of blue, yellow, green and red, making it possible to allocate it by work area (blue for furniture, red for bathrooms, etc.).