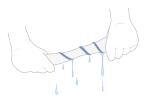

Give the microfiber cloth a fast spin\*

Fold in two

Use flat on the surface, using a different face every time you move to a new surface

Always start with the cleanest areas and finish with the most soiled areas.