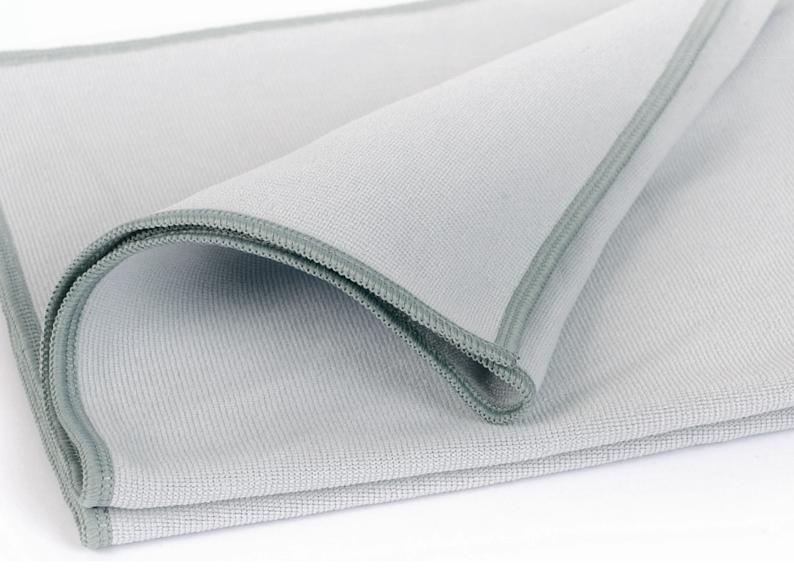

## MAXI

Everything is maxi except the price!

And everything is 100 % (microfiber, polyester, effectiveness).

Why Maxi?

Because of its size: 50 x 60 cm.

Because of its recovery capacity: cleaning large or filthy surfaces.

Because of its multi-task action: floors and surfaces.

Because of its effectiveness: 100 % microfiber.

Because of its longevity: 300 washes.

This great 100 % polyester microfiber tool enables you to polish your car, put the finishing touches to your work surfaces and even scrub your floor effortlessly.

## **TECHNICAL SPECIFICATIONS**

100 872

**Description:** Large size microfiber cloth for heavy duty uses

Packaging: Box of 10 bags of 2 MAXI

Construction: Circular knit

Weight per m<sup>2</sup>: 280 g

Dry weight: 98 g