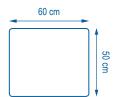

## MAXI

Everything is maxi except the price!

And everything is 100 % (microfiber, polyester, effectiveness).

Why Maxi?

Because of its size: 50 x 60 cm.

Because of its recovery capacity: cleaning large or filthy surfaces.