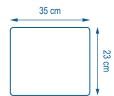

## VALUE MINI MICROFIBER CLOTH FOR ANY TYPE OF SURFACE

Like the other products in the Mini range, *Mini 200* measures 23 x 35 cm, is used flat on the surface, naturally folds in two and offers perfect protection for your hand.