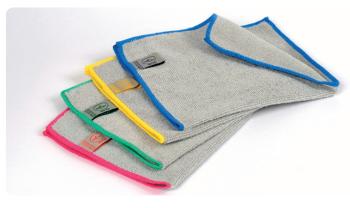

The overcast stitching (around the edge) and label are indestructible and add a touch of colour with the choice of blue, yellow, green and red.

Why only grey? Because it's trendy and looks good of course! No, mainly because it shows the dirt less and is more wash-resistant.