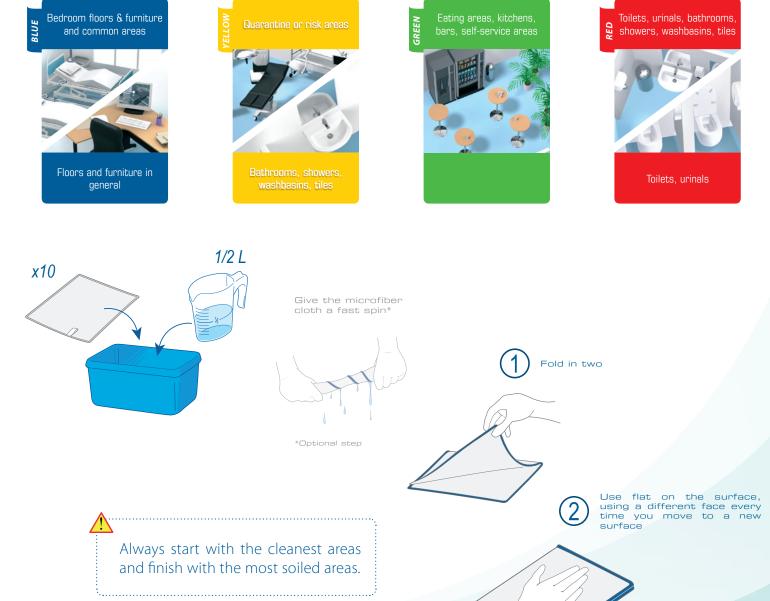

The overcast stitching (around the edge) and label are indestructible and add a touch of colour with the choice of blue, yellow, green and red.

Why only grey? Because it's trendy and looks good of course! No, mainly because it shows the dirt less and is more wash-resistant.

## **TECHNICAL SPECIFICATIONS**

100 % microfiber (70 % polyester / 30 % polyamide)

| Description:                | Value mini microfiber cloth for any type of surface |
|-----------------------------|-----------------------------------------------------|
| Packaging:                  | Box of 20 bags of 5 MiNi 200                        |
| Construction:               | Circular knit (Jersey)                              |
| Weight per m <sup>2</sup> : | 200 g                                               |
| Dry weight:                 | 16 g                                                |
| Weight when wrung:          | 43,5 g                                              |
| Absorption rate (water):    | 10 MiNi 200 for 1/2 L of solution                   |
| Finish:                     | Overlock sewing                                     |
| Yarn size:                  | Continuous yarn 0,22 dTex                           |
|                             |                                                     |