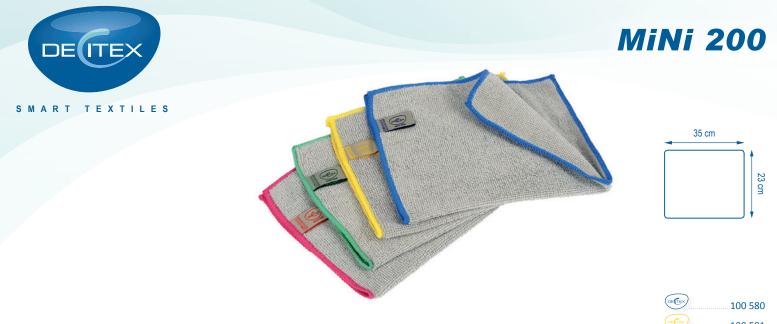

## VALUE MINI MICROFIBER CLOTH FOR ANY TYPE OF SURFACE

Like the other products in the Mini range, *Mini 200* measures 23 x 35 cm, is used flat on the surface, naturally folds in two and offers perfect protection for your hand.

This value microfiber cloth can be washed 200 times, enabling you to clean any type of surface at minimal cost. *Mini 200* is 100 % microfiber (70 % polyester / 30 % polyamide) and available only in grey.

The overcast stitching (around the edge) and label are indestructible and add a touch of colour with the choice of blue, yellow, green and red.

Why only grey? Because it's trendy and looks good of course! No, mainly because it shows the dirt less and is more wash-resistant.