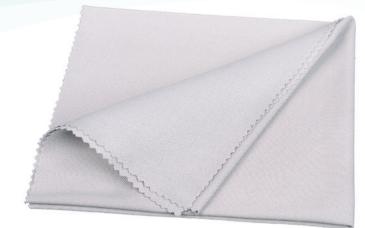

At home on windows, mirrors and stainless steel, 100 % microfiber, large size (40 x 50 cm), it can also be used to dry glasses. Windows cleaners love it. One side is a bit rougher to deal with stubborn stains but don't give yourself a headache, both sides will leave the same finish.