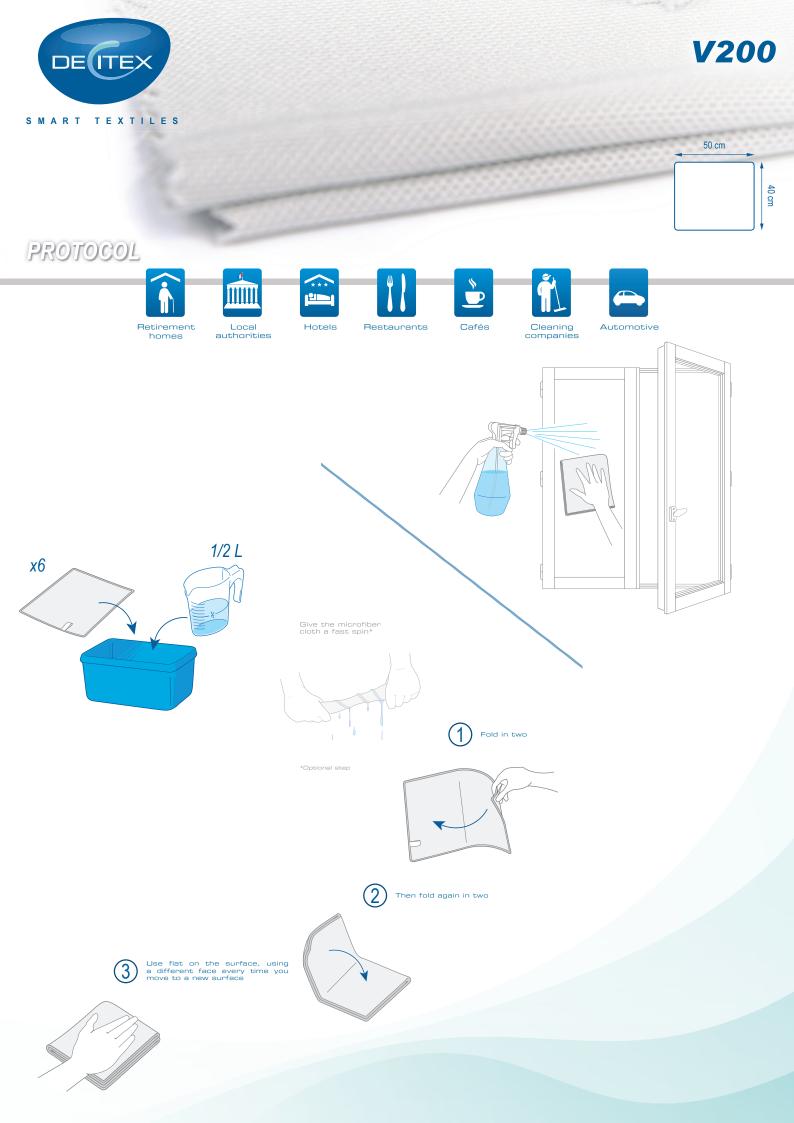

## **TECHNICAL SPECIFICATIONS**

| Description:                | Microfiber cloth for smooth surfaces (stainless steel, windows, mirrors) |
|-----------------------------|--------------------------------------------------------------------------|
| Packaging:                  | Box of 10 bags of 5 V200                                                 |
| Construction:               | Circular knit (Jersey)                                                   |
| Weight per m <sup>2</sup> : | 200 g                                                                    |
| Dry weight:                 | 40 g                                                                     |
| Weight when wrung:          | 71 g                                                                     |
| Absorption rate (water):    | 6 V200 for 1/2 L of solution                                             |
| Finish:                     | Wave cutting                                                             |
| Yarn size:                  | 0,20 dTex                                                                |