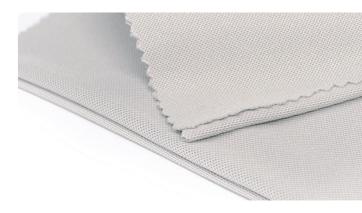

## MICROFIBER CLOTH FOR SMOOTH SURFACES (STAINLESS STEEL, WINDOWS, MIRRORS...)

*V200* is the demo product par excellence! It's not afraid of a greasy mark on a mirror: just add a drop of water to deal with it in a single wipe, for unbelievable results.

At home on windows, mirrors and stainless steel, 100 % microfiber, large size (40 x 50 cm), it can also be used to dry glasses. Windows cleaners love it. One side is a bit rougher to deal with stubborn stains but don't give yourself a headache, both sides will leave the same finish.