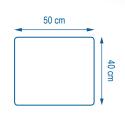

At home on windows, mirrors and stainless steel, 100 % microfiber, large size (40 x 50 cm), it can also be used to dry glasses. Windows cleaners love it. One side is a bit rougher to deal with stubborn stains but don't give yourself a headache, both sides will leave the same finish.