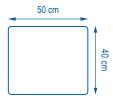

At home on windows, mirrors and stainless steel, 100 % microfiber, large size (40 x 50 cm), it can also be used to dry glasses. Windows cleaners love it. One side is a bit rougher to deal with stubborn stains but don't give yourself a headache, both sides will leave the same finish.