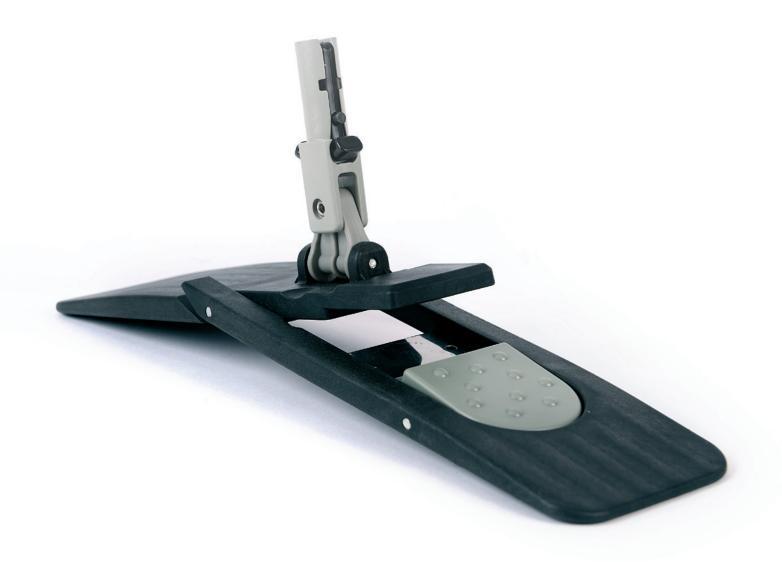

## Breakframe

Although very much attached to Velcro-type fastening systems because they are lightweight and user-friendly, Decitex is entering the market of frames for pocket mops. *Breakframe*, which doesn't gather dirt nor require spare parts, is a wear-resistant, hygienic frame. Its magnetic locking system is intuitive and resistant, and ideal for intensive daily use.

The *Breakframe* ergonomic connection allows for easy inserting into all handles in the range. No one will ever get their fingers pinched when positioning or removing it. The ergonomic connection rotates on 360° for optimal ease of use. When connected to the *Curve*, «S» cleaning is now easier than ever and musculoskeletal disorder (MSD) is avoided.

## **TECHNICAL SPECIFICATIONS**

100 102

High density polypropylene

**Description:** Universal pocket frame with ergonomic connection for ease-of-use

Packaging: Box of 10 Breakframe

**Counterpart:** Special connection for an easy insertion