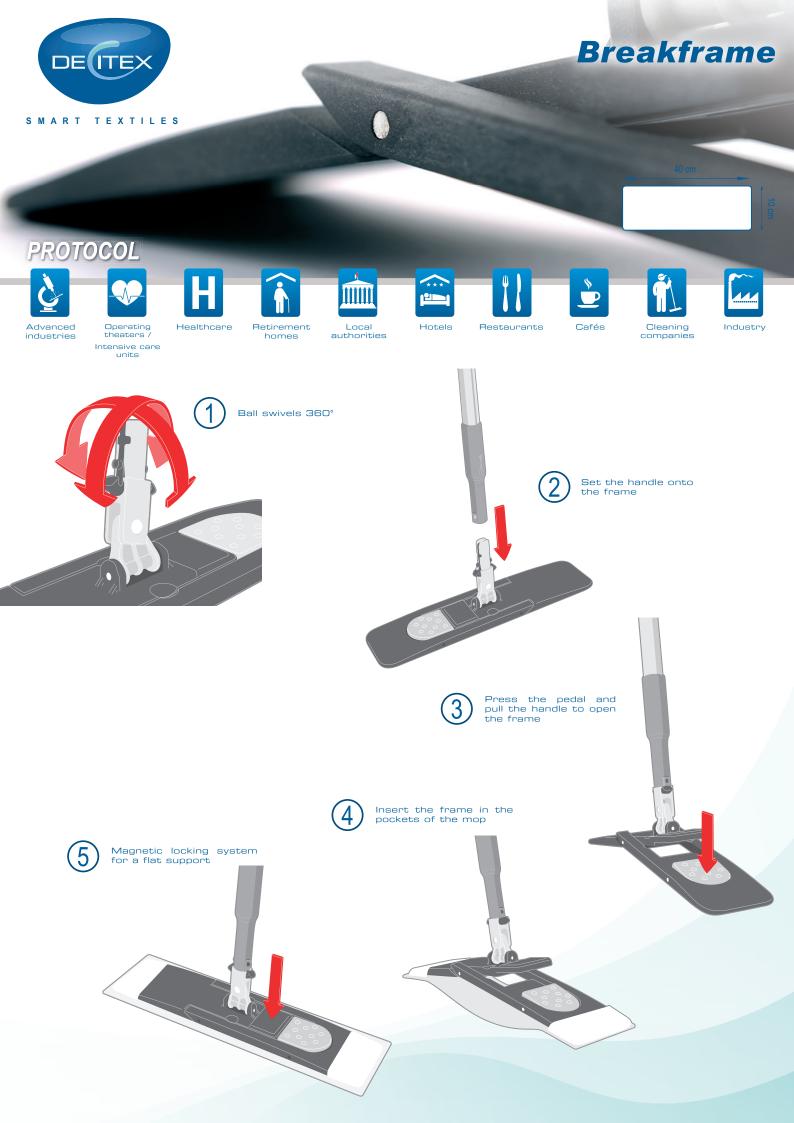

The *Breakframe* ergonomic connection allows for easy inserting into all handles in the range. No one will ever get their fingers pinched when positioning or removing it. The ergonomic connection rotates on 360° for optimal ease of use. When connected to the *Curve*, «S» cleaning is now easier than ever and musculoskeletal disorder (MSD) is avoided.

Magnetic locking system

Spare parts: None

\*iubi