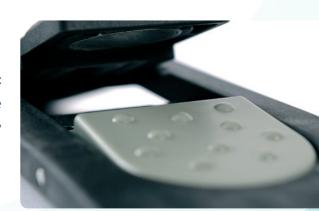

The *Breakframe* ergonomic connection allows for easy inserting into all handles in the range. No one will ever get their fingers pinched when positioning or removing it. The ergonomic connection rotates on 360° for optimal ease of use. When connected to the *Curve*, «S» cleaning is now easier than ever and musculoskeletal disorder (MSD) is avoided.

Magnetic locking system

Spare parts: None

\*iubi