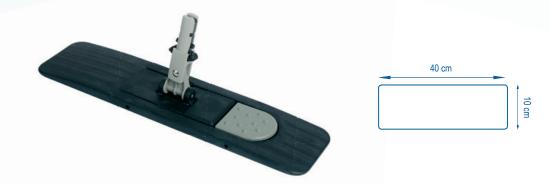

## **TECHNICAL SPECIFICATIONS**

100 102

High density polypropylene

**Description:** Universal pocket frame with ergonomic connection for ease-of-use

Packaging: Box of 10 Breakframe

**Counterpart:** Special connection for an easy insertion