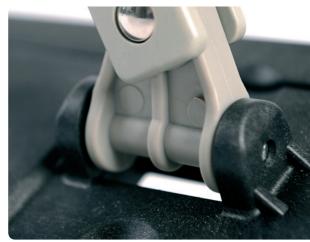

The *Breakframe* ergonomic connection allows for easy inserting into all handles in the range. No one will ever get their fingers pinched when positioning or removing it. The ergonomic connection rotates on 360° for optimal ease of use. When connected to the *Curve*, «S» cleaning is now easier than ever and musculoskeletal disorder (MSD) is avoided.

Magnetic locking system

Spare parts: None

\*iubi