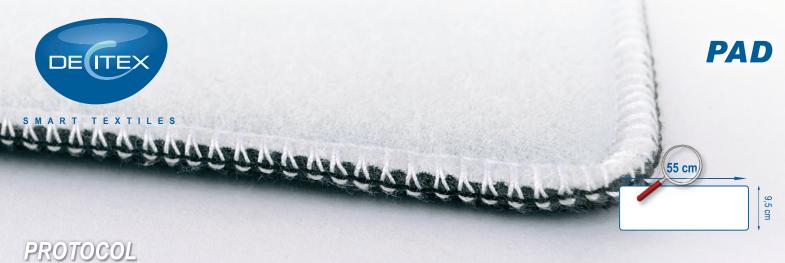

## PAD

## PAD MATCHING WITH DISPOSABLE AND SHORT LIFE MICROFIBER MOPS

PAD is a sort of rectangular strip, 40 x 9.5 cm, quite thick with one black side (microfiber mop side) and one white side (to be attached to the Velcro frame). It's used to provide greater softness and maximise cleaning on any surface by disposable and short life DECITEX mops.

## **TECHNICAL SPECIFICATIONS**

100 397

Closed cell polyolefin foam

**Description:** PAD matching with disposable and short life microfiber mops

Conditionnement: Box of 35 bags of 2 PADs

Foam composition: Closed cell polyolefin foam