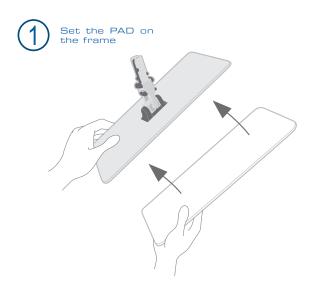

## PAD

## PAD MATCHING WITH DISPOSABLE AND SHORT LIFE MICROFIBER MOPS

PAD is a sort of rectangular strip, 40 x 9.5 cm, quite thick with one black side (microfiber mop side) and one white side (to be attached to the Velcro frame). It's used to provide greater softness and maximise cleaning on any surface by disposable and short life DECITEX mops.

The good news is that DECITEX has decided to provide a *PAD* in each box of the products listed above. So everything becomes simple: you can concentrate on the essentials as your new *PAD* replaces the old one when you open a new box of disposable or short life mops!