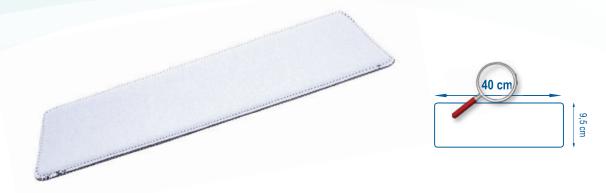

## PAD MATCHING WITH DISPOSABLE AND SHORT LIFE MICROFIBER MOPS

PAD is a sort of rectangular strip, 40 x 9.5 cm, quite thick with one black side (microfiber mop side) and one white side (to be attached to the Velcro frame). It's used to provide greater softness and maximise cleaning on any surface by disposable and short life DECITEX mops.