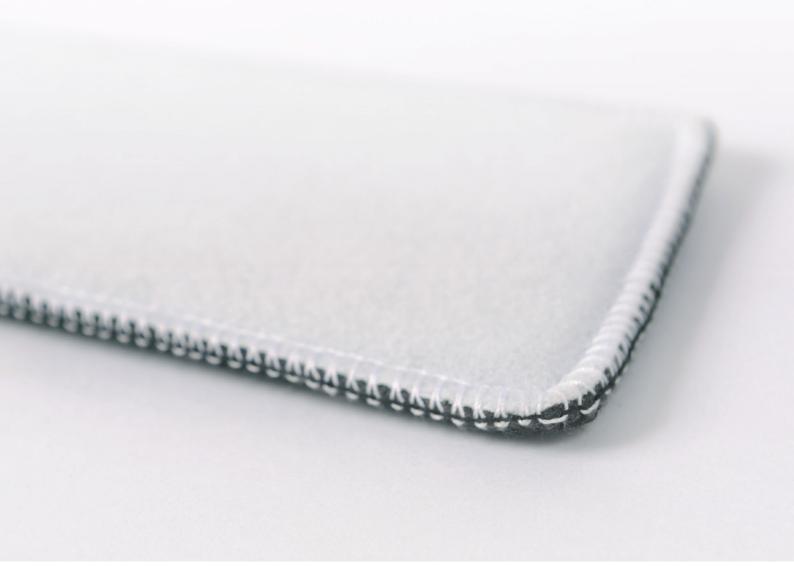

## PAD MATCHING WITH DISPOSABLE AND SHORT LIFE MICROFIBER MOPS

PAD is a sort of rectangular strip, 40 x 9.5 cm, quite thick with one black side (microfiber mop side) and one white side (to be attached to the Velcro frame). It's used to provide greater softness and maximise cleaning on any surface by disposable and short life DECITEX mops.

## **TECHNICAL SPECIFICATIONS**

100 397

Closed cell polyolefin foam

**Description:** PAD matching with disposable and short life microfiber mops

Conditionnement: Box of 35 bags of 2 PADs

Foam composition: Closed cell polyolefin foam

Foam main specifications: • Low water absorption values

• Inert to a wide range of chemicals

• No odour

• Ecologically and chemically neutral

• Safe disposal by recycling, dumping or incineration

**Counterpart:** Three hydrophobic layers