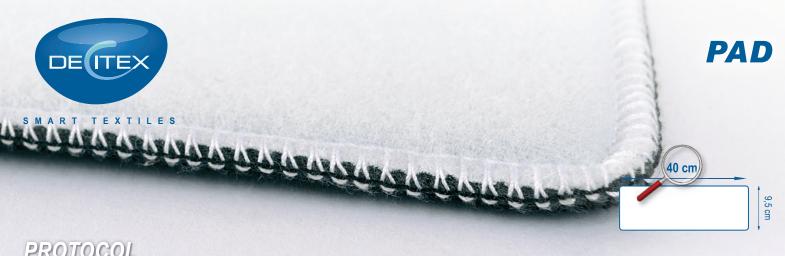

## PAD MATCHING WITH DISPOSABLE AND SHORT LIFE MICROFIBER MOPS

PAD is a sort of rectangular strip, 40 x 9.5 cm, quite thick with one black side (microfiber mop side) and one white side (to be attached to the Velcro frame). It's used to provide greater softness and maximise cleaning on any surface by disposable and short life DECITEX mops.

PROTOCOL

Intensive care units