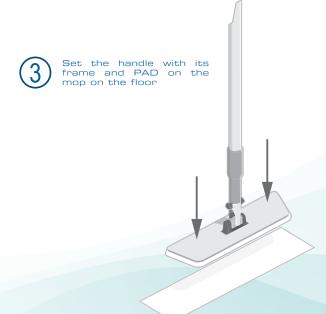

No specific order needed.

Lastly, *PAD* is a hygienic tool since it's hydrophobic (doesn't absorb water) so bacteria can't grow inside it. Once in place on the frame, it stays there its entire life (4 to 6 months) and is disinfected with the frame by soaking in disinfectant solution as you currently do.