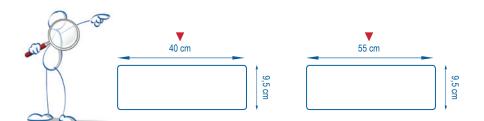

## PAD MATCHING WITH DISPOSABLE AND SHORT LIFE MICROFIBER MOPS

PAD is a sort of rectangular strip, 40 x 9.5 cm, quite thick with one black side (microfiber mop side) and one white side (to be attached to the Velcro frame). It's used to provide greater softness and maximise cleaning on any surface by disposable and short life DECITEX mops.