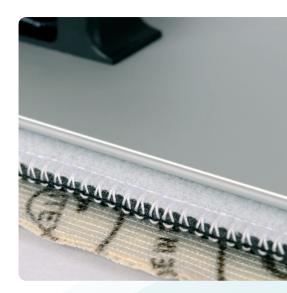

## PAD MATCHING WITH DISPOSABLE AND SHORT LIFE MICROFIBER MOPS

PAD is a sort of rectangular strip, 40 x 9.5 cm, quite thick with one black side (microfiber mop side) and one white side (to be attached to the Velcro frame). It's used to provide greater softness and maximise cleaning on any surface by disposable and short life DECITEX mops.