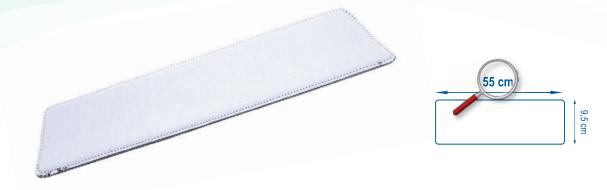

## PAD MATCHING WITH DISPOSABLE AND SHORT LIFE MICROFIBER MOPS

PAD is a sort of rectangular strip, 40 x 9.5 cm, quite thick with one black side (microfiber mop side) and one white side (to be attached to the Velcro frame). It's used to provide greater softness and maximise cleaning on any surface by disposable and short life DECITEX mops.

## **TECHNICAL SPECIFICATIONS**

100 397

Closed cell polyolefin foam

**Description:** PAD matching with disposable and short life microfiber mops

Conditionnement: Box of 35 bags of 2 PADs

Foam composition: Closed cell polyolefin foam

## **TECHNICAL SPECIFICATIONS**

100 491

Closed cell polyolefin foam

**Description:** PAD matching with disposable and short life microfiber mops

**Conditionnement :** Box of 35 bags of 2 PADs

Foam composition: Closed cell polyolefin foam