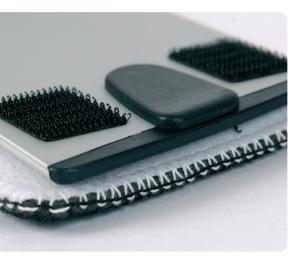

## PAD MATCHING WITH DISPOSABLE AND SHORT LIFE MICROFIBER MOPS

PAD is a sort of rectangular strip, 40 x 9.5 cm, quite thick with one black side (microfiber mop side) and one white side (to be attached to the Velcro frame). It's used to provide greater softness and maximise cleaning on any surface by disposable and short life DECITEX mops.