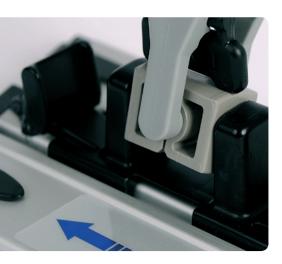

But you know all that already!

The latest addition, *Ergoslider* adds an additional movement to its ball joint. In addition to being patented, allowing easy insertion into all handles from the range, turning 360° and easily locking for vertical cleaning, it now slides along the frame to inch its way under furniture!

No more backache, no need to bend over, stoop or exert yourself, a simple nudge with your foot and the ball joint moves to the end of the frame, offering length and tackling the most hard-to-reach places under furniture. Nudge it again and the ball joint naturally returns to the centre for ordinary use.