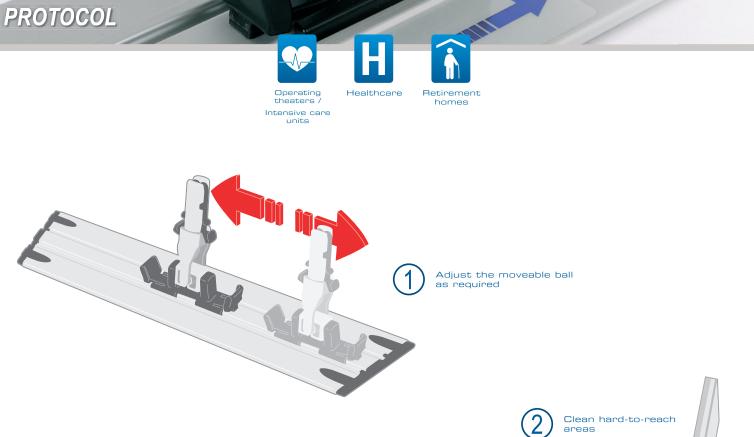

But you know all that already!

The latest addition, *Ergoslider* adds an additional movement to its ball joint. In addition to being patented, allowing easy insertion into all handles from the range, turning 360° and easily locking for vertical cleaning, it now slides along the frame to inch its way under furniture!

No more backache, no need to bend over, stoop or exert yourself, a simple nudge with your foot and the ball joint moves to the end of the frame, offering length and tackling the most hard-to-reach places under furniture. Nudge it again and the ball joint naturally returns to the centre for ordinary use.