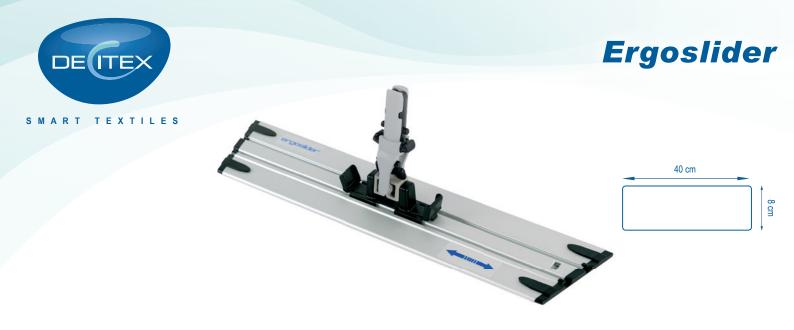

## Ergoslider

SMART TEXTILES

PREMIUM ALUMINIUM FRAME WITH MOVABLE BALL JOINT FOR EASY ACCESS UNDER FURNITURES

The *Aluminium Frame*, its big brother, has been marketed from the getgo (July 2000) with all the timeless standard features. It was decades ahead of its time! And is just as successful now, even with the arrival of imported copies from Asia and cheap plastic products. Ergoslider includes all these features and more.

Ergoslider

8 cm