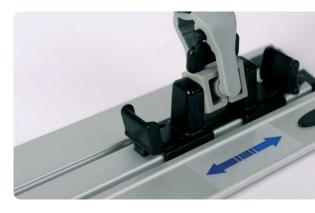

But you know all that already!

The latest addition, *Ergoslider* adds an additional movement to its ball joint. In addition to being patented, allowing easy insertion into all handles from the range, turning 360° and easily locking for vertical cleaning, it now slides along the frame to inch its way under furniture!

No more backache, no need to bend over, stoop or exert yourself, a simple nudge with your foot and the ball joint moves to the end of the frame, offering length and tackling the most hard-to-reach places under furniture. Nudge it again and the ball joint naturally returns to the centre for ordinary use.