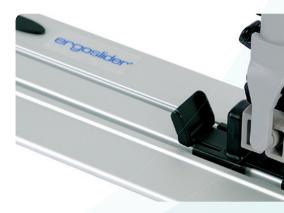

But you know all that already!

The latest addition, *Ergoslider* adds an additional movement to its ball joint. In addition to being patented, allowing easy insertion into all handles from the range, turning 360° and easily locking for vertical cleaning, it now slides along the frame to inch its way under furniture!

No more backache, no need to bend over, stoop or exert yourself, a simple nudge with your foot and the ball joint moves to the end of the frame, offering length and tackling the most hard-to-reach places under furniture. Nudge it again and the ball joint naturally returns to the centre for ordinary use.