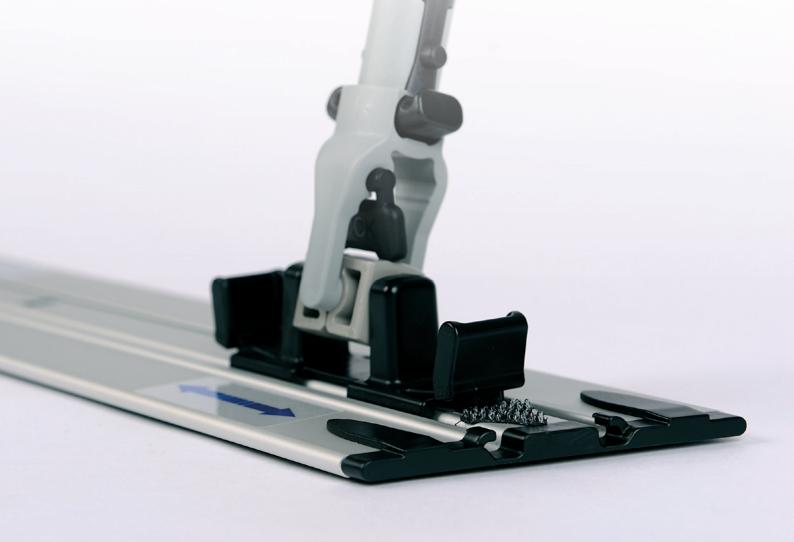

But you know all that already!

The latest addition, *Ergoslider* adds an additional movement to its ball joint. In addition to being patented, allowing easy insertion into all handles from the range, turning 360° and easily locking for vertical cleaning, it now slides along the frame to inch its way under furniture!

No more backache, no need to bend over, stoop or exert yourself, a simple nudge with your foot and the ball joint moves to the end of the frame, offering length and tackling the most hard-to-reach places under furniture. Nudge it again and the ball joint naturally returns to the centre for ordinary use.