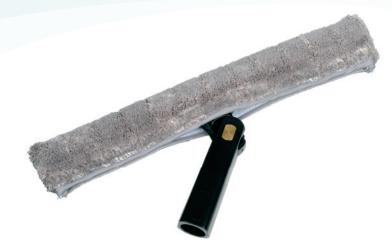

## MICROFIBER SLEEVE FOR SMOOTH SURFACES (STAINLESS STEEL, WINDOWS, MIRRORS...)

Just your cup of "T".

*ULTIMATE Window Washer* easily adapts to standard T-handles (articulated handles) on the market.

The patented *ULTIMATE* technology can be used on glass surfaces to remove dirt: one side scrapes, eliminating dirt effortlessly, the other side is 100 % polyester microfiber, applying the solution to the surface uniformly.

One wipe with the scraper and it's gone.

*ULTIMATE Window Washer* doesn't need much water to wash very large surfaces as we all know how rare and precious water is.

Its grey colour is easy to clean and doesn't show the dirt, this new generation microfiber sleeve is a real plus for pros.