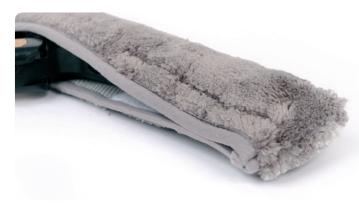

## MICROFIBER SLEEVE FOR SMOOTH SURFACES (STAINLESS STEEL, WINDOWS, MIRRORS...)

Just your cup of "T".

*ULTIMATE Window Washer* easily adapts to standard T-handles (articulated handles) on the market.

The patented *ULTIMATE* technology can be used on glass surfaces to remove dirt: one side scrapes, eliminating dirt effortlessly, the other side is 100 % polyester microfiber, applying the solution to the surface uniformly.

One wipe with the scraper and it's gone.

*ULTIMATE Window Washer* doesn't need much water to wash very large surfaces as we all know how rare and precious water is.

Its grey colour is easy to clean and doesn't show the dirt, this new generation microfiber sleeve is a real plus for pros.