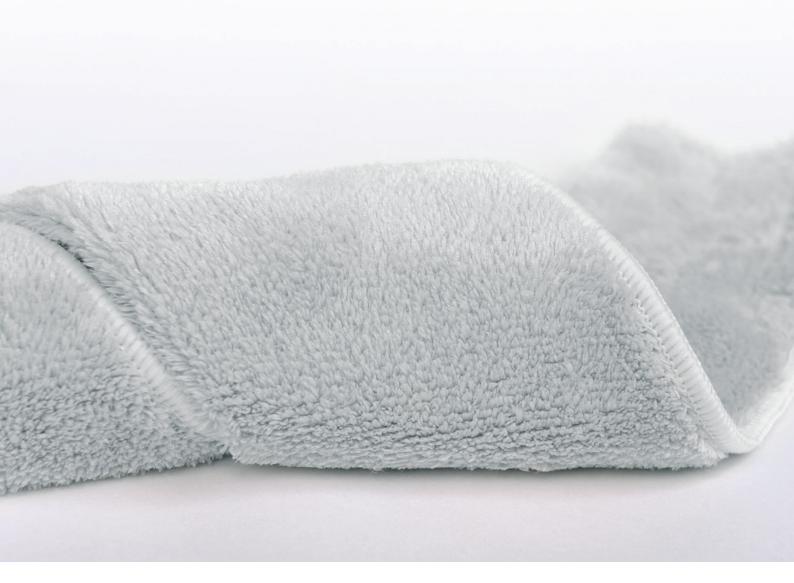

#### MICROFIBER SLEEVE FOR DUSTING HARD-TO-REACH PLACES

Ergodust is a sleeve that is used in combination with Ergoflex. Once assembled, these two are a right pair. They can be used in all sorts of positions (some unlikely) to hunt down dust in the most unusual hard-to-reach and otherwise impossible places.

Ergodust is made of the same material as Handy with a similar feel to a soft toy.

Its classic grey won't reveal the impressive amount of dirt that Ergodust has removed from your surfaces.

Once united, *Ergodust* and *Ergoflex*, need nothing else, not even water, since they do the job dry by electrostatic force, attracting dust from all its hiding places. If this pair is sometimes too short, you can easily use the *MiniTelescopic Handle* or a 1.60 m *Telescopic Handle* developed from them by DECITEX. So they can work at impressive heights without getting vertigo (and neither will you).