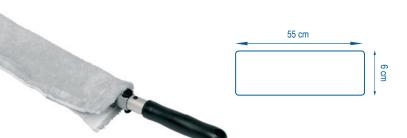

### **TECHNICAL SPECIFICATIONS**

.100 867

100 % microfiber (80 % polyester / 20 % polyamide)

**Description:** Microfiber sleeve for dusting hard-to-reach places

Packaging: Box of 10 bags of 2 Ergodust

Construction: Velvet

Weight per m<sup>2</sup>: 430 g Dry weight: 42 g

Weight when wrung: /

Absorption rate (water): /

Finish: Sewing Yarn size: 0,22 dTex

55 cm