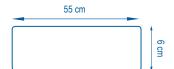

Weight per m<sup>2</sup>: 430 g Dry weight: 42 g

Weight when wrung: /

Absorption rate (water): /

Finish: Sewing Yarn size: 0,22 dTex

55 cm