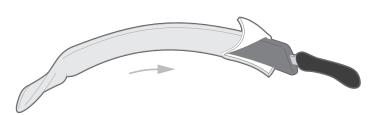

### PROTOCOL

Local authorities

Hotels

Slip the dusting microfiber sleeve onto the flexible handle

Adjust the curve of the flexible handle to suit

Clean high and hard-to-reach areas easily