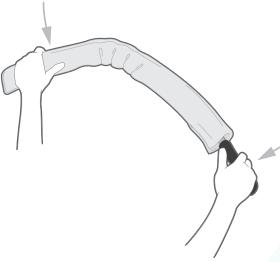

#### MICROFIBER SLEEVE FOR DUSTING HARD-TO-REACH PLACES

Ergodust is a sleeve that is used in combination with Ergoflex. Once assembled, these two are a right pair. They can be used in all sorts of positions (some unlikely) to hunt down dust in the most unusual hard-to-reach and otherwise impossible places.

Ergodust is made of the same material as Handy with a similar feel to a soft toy.

Its classic grey won't reveal the impressive amount of dirt that Ergodust has removed from your surfaces.

Once united, *Ergodust* and *Ergoflex*, need nothing else, not even water, since they do the job dry by electrostatic force, attracting dust from all its hiding places. If this pair is sometimes too short, you can easily use the *MiniTelescopic Handle* or a 1.60 m *Telescopic Handle* developed from them by DECITEX. So they can work at impressive heights without getting vertigo (and neither will you).