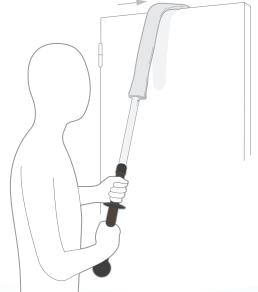

### PROTOCOL

Local authorities

Hotels

Slip the dusting microfiber sleeve onto the flexible handle

Adjust the curve of the flexible handle to suit

Clean high and hard-to-reach areas easily