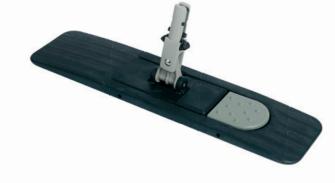

#### **UNIVERSAL POCKET FRAME WITH ERGONOMIC CONNECTION FOR EASE-OF-USE**

Although very much attached to Velcro-type fastening systems because they are lightweight and user-friendly, Decitex is entering the market of frames for pocket mops. *Breakframe*, which doesn't gather dirt nor require spare parts, is a wear-resistant, hygienic frame. Its magnetic locking system is intuitive and resistant, and ideal for intensive daily use.

## **TECHNICAL SPECIFICATIONS**

High density polypropylene

| Description: | Universal pocket frame with ergonomic connection for ease-of-use    |
|--------------|---------------------------------------------------------------------|
| Packaging:   | Box of 10 Breakframe                                                |
| Counterpart: | Special connection for an easy insertion<br>Magnetic locking system |
| Spare parts: | None                                                                |
|              |                                                                     |