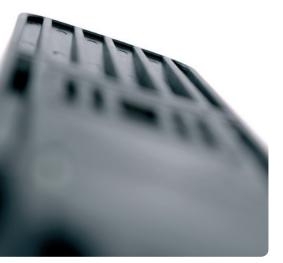

#### **UNIVERSAL POCKET FRAME WITH ERGONOMIC CONNECTION FOR EASE-OF-USE**

Although very much attached to Velcro-type fastening systems because they are lightweight and user-friendly, Decitex is entering the market of frames for pocket mops. *Breakframe*, which doesn't gather dirt nor require spare parts, is a wear-resistant, hygienic frame. Its magnetic locking system is intuitive and resistant, and ideal for intensive daily use.

## **TECHNICAL SPECIFICATIONS**

High density polypropylene

| Description: | Universal pocket frame with ergonomic connection for ease-of-use    |
|--------------|---------------------------------------------------------------------|
| Packaging:   | Box of 10 Breakframe                                                |
| Counterpart: | Special connection for an easy insertion<br>Magnetic locking system |
| Spare parts: | None                                                                |
|              |                                                                     |