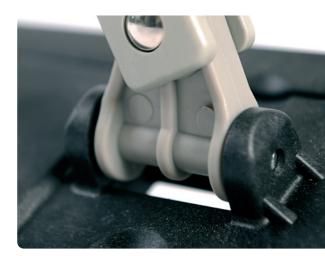

The *Breakframe* ergonomic connection allows for easy inserting into all handles in the range. No one will ever get their fingers pinched when positioning or removing it. The ergonomic connection rotates on 360° for optimal ease of use. When connected to the *Curve*, «S» cleaning is now easier than ever and musculoskeletal disorder (MSD) is avoided.