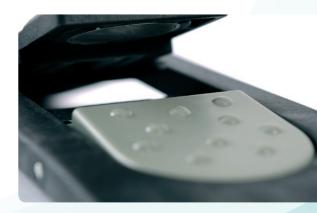

#### **UNIVERSAL POCKET FRAME WITH ERGONOMIC CONNECTION FOR EASE-OF-USE**

Although very much attached to Velcro-type fastening systems because they are lightweight and user-friendly, Decitex is entering the market of frames for pocket mops. *Breakframe*, which doesn't gather dirt nor require spare parts, is a wear-resistant, hygienic frame. Its magnetic locking system is intuitive and resistant, and ideal for intensive daily use.

The *Breakframe* ergonomic connection allows for easy inserting into all handles in the range. No one will ever get their fingers pinched when positioning or removing it. The ergonomic connection rotates on 360° for optimal ease of use. When connected to the *Curve*, «S» cleaning is now easier than ever and musculoskeletal disorder (MSD) is avoided.