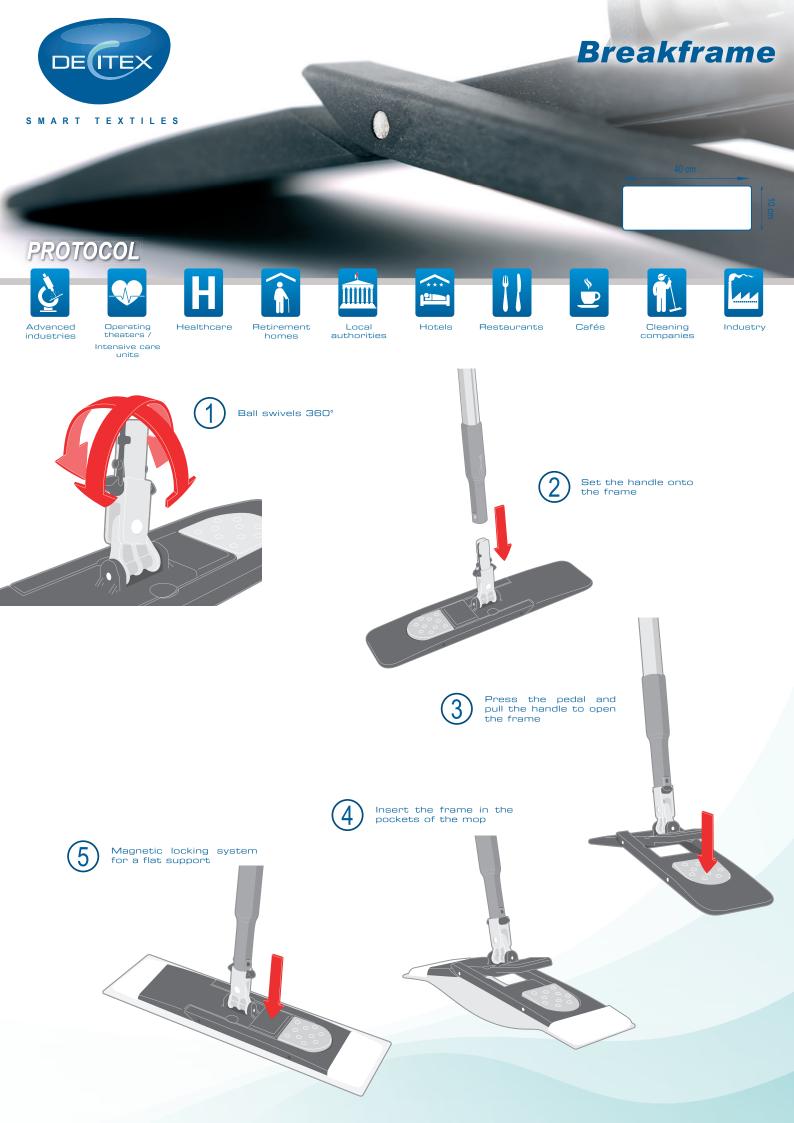

# Breakframe

#### **UNIVERSAL POCKET FRAME WITH ERGONOMIC CONNECTION FOR EASE-OF-USE**

Although very much attached to Velcro-type fastening systems because they are lightweight and user-friendly, Decitex is entering the market of frames for pocket mops. *Breakframe*, which doesn't gather dirt nor require spare parts, is a wear-resistant, hygienic frame. Its magnetic locking system is intuitive and resistant, and ideal for intensive daily use.

The *Breakframe* ergonomic connection allows for easy inserting into all handles in the range. No one will ever get their fingers pinched when positioning or removing it. The ergonomic connection rotates on 360° for optimal ease of use. When connected to the *Curve*, «S» cleaning is now easier than ever and musculoskeletal disorder (MSD) is avoided.

*Breakframe* is coming out at the same time as our latest innovation: *Ultimate Spacer* — the first short life pocket microfiber mop. The combination of *Breakframe* and *Ultimate Spacer* opens the gate to new international markets for Decitex with a unique, innovative proposal.

In addition to *Ultimate Spacer*, a majority of microfiber mops in the Decitex range adapt to *Breakframe*. It is now up to you to choose the ideal mop for your type of floor and position it on your new frame!