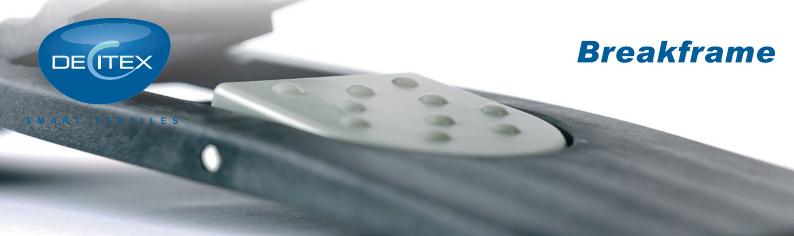

# Breakframe

#### **UNIVERSAL POCKET FRAME WITH ERGONOMIC CONNECTION FOR EASE-OF-USE**

Although very much attached to Velcro-type fastening systems because they are lightweight and user-friendly, Decitex is entering the market of frames for pocket mops. *Breakframe*, which doesn't gather dirt nor require spare parts, is a wear-resistant, hygienic frame. Its magnetic locking system is intuitive and resistant, and ideal for intensive daily use.

The *Breakframe* ergonomic connection allows for easy inserting into all handles in the range. No one will ever get their fingers pinched when positioning or removing it. The ergonomic connection rotates on 360° for optimal ease of use. When connected to the *Curve*, «S» cleaning is now easier than ever and musculoskeletal disorder (MSD) is avoided.