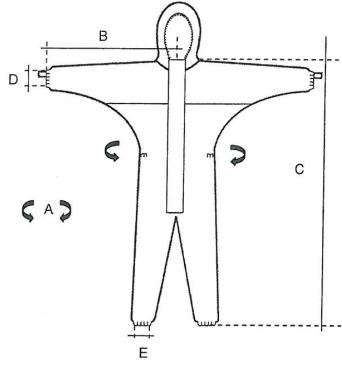

## **ATTENTION:** NO LOGO LABEL CHEST

|   | S   | M   | L   | XL  | XXL |
|---|-----|-----|-----|-----|-----|
| A | 110 | 120 | 130 | 140 | 148 |
| В | 84  | 86  | 89  | 92  | 95  |
| C | 162 | 167 | 171 | 178 | 183 |
| D | 14  | 14  | 14  | 15  | 15  |
| E | 23  | 23  | 23  | 24  | 26  |

+/- 2CM +/- 1CM

-/- 3CM -/- 1CM

-/- 1CM

Carton label

Garment neck size label

**BLANC - BIANCO - WEISS - WHITE OVERALLS-TUTE-KOMBI-COMBINAISONS** MOD: PHARMA

-WITH HOOD - ELASTIC HOOD + WAIST + ANKLES + WRISTS + THUMB LOOP -CON CAPPUCCIO-ELASTICO CAPPUCCIO+VITA+CAVIGLIE+POLSI+PASSE POUCE -MIT KAPUZE -GZUG KAPUZE+TAILLE+FESSELN+HANDGELENKE+DAUMENLASCHE -AVEC CAGOULE-ELAST.CAGOULE+TAILLE+CHEVILLES+POIGNETS+PASSE POUCE