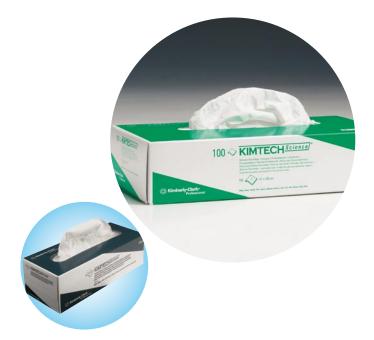

#### **KIMTECH SCIENCE\*** Delicate Task Wipers

- Unique combination of low-lint tissue softness and multi-ply (2-ply) absorbency that's perfect for a multitude of delicate tasks.
- Available in two box quantity, 200 wipes and 100 wipes.

#### **KIMTECH SCIENCE\*** Precision Wipers

- Light duty, single ply wiper for a variety of precision wiping tasks.
- Available in two sizes: 30.4cm x 30.4cm and 11.5cm x 21.5cm.

Designed specially to handle a variety of delicate wiping tasks in a laboratory such as surface/parts cleaning, glassware cleaning and instrument cleaning. KIMTECH SCIENCE\* Wipes are ideal to wipe up liquids and dust. They are supplied in handy pop-up boxes equipped with an anti-static dispensing to reduce lint and antistatic discharge.