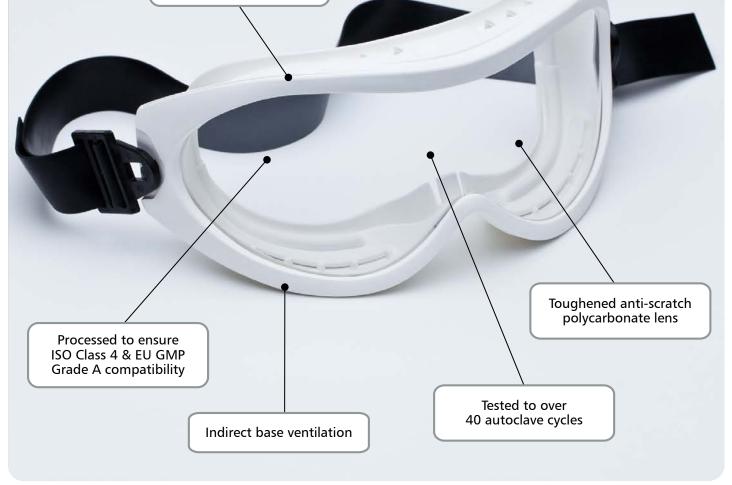

## **GOPTICALLY CORRECT**FOR CLEAR VISION**)**

Super-soft thermoplastic provides unrivalled comfort

MASTER CODE

**SPECIFICATIONS** 

**PACKAGING** 

PRODUCT CERTIFICATIONS

Thermoplastic body Toughened polycarbonate lens Non-linting head band ISO Class 4 and EU GMP Grade A Compatible

## **PRODUCT ILLUSTRATION**

White

MATERIAL: Lightweight thermoplastic

body with a toughened anti-scratch

polycarbonate lens

OTHER FEATURES: Lightweight frame; Indirect base ventilation;

Strap with polypropylene strap hooks

STERILISATION METHOD: Autoclave at 121°C

**CERTIFICATION:** EN 166:2001 Optical Class 1

Manufactured in a facility holding ISO 9001:2008 and 89/686/EEC Article 11b certifications. Processed in an NEBB certified ISO Class 4 **QUALITY SYSTEMS:** 