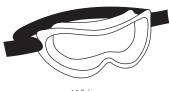

## **PRODUCT ILLUSTRATION**

White

MATERIAL: Lightweight thermoplastic

body with a toughened anti-scratch

polycarbonate lens

OTHER FEATURES: Lightweight frame; Indirect base ventilation;

Strap with polypropylene strap hooks