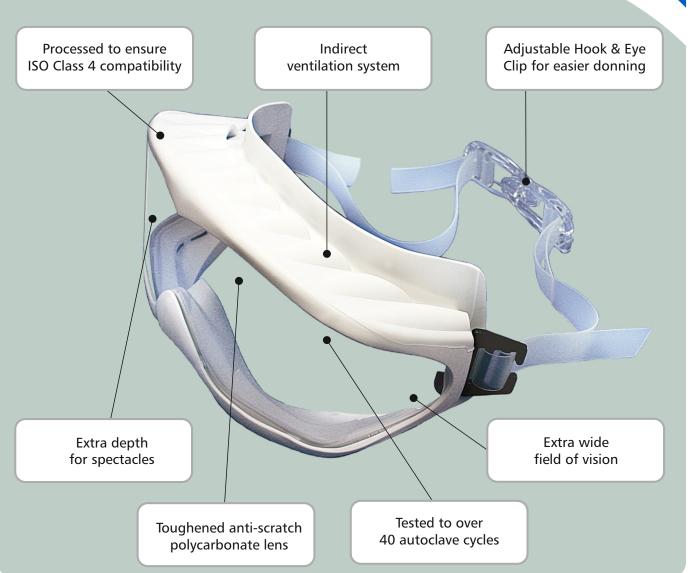

## **MASTER CODE**

**DESIGN:** Lightweight thermoplastic

body with a toughened anti-scratch

polycarbonate lens.

**BCAP** 

**RE-ORDER CODE** 

OTHER FEATURES: Lightweight frame;

Indirect base ventilation;

Strap with polypropylene hook & eye clip for easier donning;

Extra wide field of vision; Extra depth for spectacles.

Goggles

BCAP Universal

Replacement Lenses

BCAP-SL

SIZE

STERILIZATION:

Autoclave at 121°C.

Replacement Straps BCAP-SS

**CERTIFICATION:** EN 166:2001 Optical Class 1.

## PRODUCT ILLUSTRATION

**OUALITY SYSTEMS:** 

STORAGE:

Manufactured in a facility holding ISO 9001:2008 certification and

packed in a NEBB Certified ISO Class 4 (Class 10) cleanroom.

**SAMPLING:** 100% inspection.