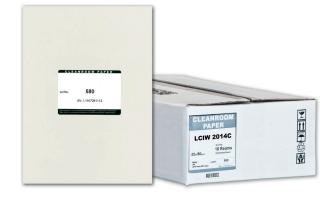

## **Cleanroom Paper**

#### For writing, printing and photocopying in cleanroom environments. Characteristics

- Dual Binding Technology
- Suitable for use in Class 10 to Class 1000 (ISO class 4 to Class 6) cleanroom
- Critical Print Premier Paper produced in Class 10 (ISO 4) cleanroom
- Excellent printability and heat toner adhesion
- Double sided web cleaned prior to sheeting
- High opacity and durability

| Purus Cata     | alog Number         |      |            |        |                 |
|----------------|---------------------|------|------------|--------|-----------------|
| Poly Substrate | Synthetic Substrate | Size | Weight (*) | Color  | Packaging(**)   |
| PCIB 1083C     | LCIB 2025C          | A4   | 80 gsm     | Blue   | 250/10/2500, cs |
| PCIW 1081C     | LCIW 2014C          | A4   | 80 gsm     | White  | 250/10/2500, cs |
| N/A            | LCIY 2016C          | A4   | 80 gsm     | Yellow | 250/10/2500, cs |
| N/A            | LCIG 2017C          | A4   | 80 gsm     | Green  | 250/10/2500, cs |
| N/A            | LCIK 2029C          | A4   | 80 gsm     | Pink   | 250/10/2500, cs |