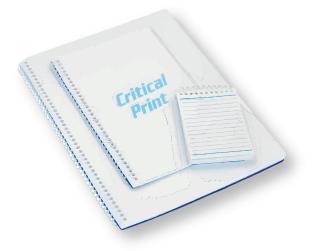

## **Critical Print Cleanroom Notebook**

For writing in cleanroom environments.

#### Characteristics

- Cleanroom processed and packaged
- Amide and Silicone free
- Completely recyclable
- Custom printing available

### Specifications

|                     | 80 gsm / 22 lb |  |  |
|---------------------|----------------|--|--|
| Basis Weight (g/m2) | 70 – 90        |  |  |
| Caliper (micron)    | 94 - 104       |  |  |
| Tear Strength MD/CD | 74/75          |  |  |
| Brightness (%)      | 88 – 92        |  |  |