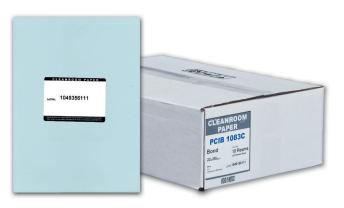

## **Cleanroom Paper**

#### For writing, printing and photocopying in cleanroom environments. Characteristics

- Dual Binding Technology
- Suitable for use in Class 10 to Class 1000 (ISO class 4 to Class 6) cleanroom
- Critical Print Premier Paper produced in Class 10 (ISO 4) cleanroom
- Excellent printability and heat toner adhesion
- Double sided web cleaned prior to sheeting
- High opacity and durability

| Purus Cata     | alog Number         |      |            |        |                 |
|----------------|---------------------|------|------------|--------|-----------------|
| Poly Substrate | Synthetic Substrate | Size | Weight (*) | Color  | Packaging(**)   |
| PCIB 1083C     | LCIB 2025C          | A4   | 80 gsm     | Blue   | 250/10/2500, cs |
| PCIW 1081C     | LCIW 2014C          | A4   | 80 gsm     | White  | 250/10/2500, cs |
| N/A            | LCIY 2016C          | A4   | 80 gsm     | Yellow | 250/10/2500, cs |
| N/A            | LCIG 2017C          | A4   | 80 gsm     | Green  | 250/10/2500, cs |
| N/A            | LCIK 2029C          | A4   | 80 gsm     | Pink   | 250/10/2500, cs |