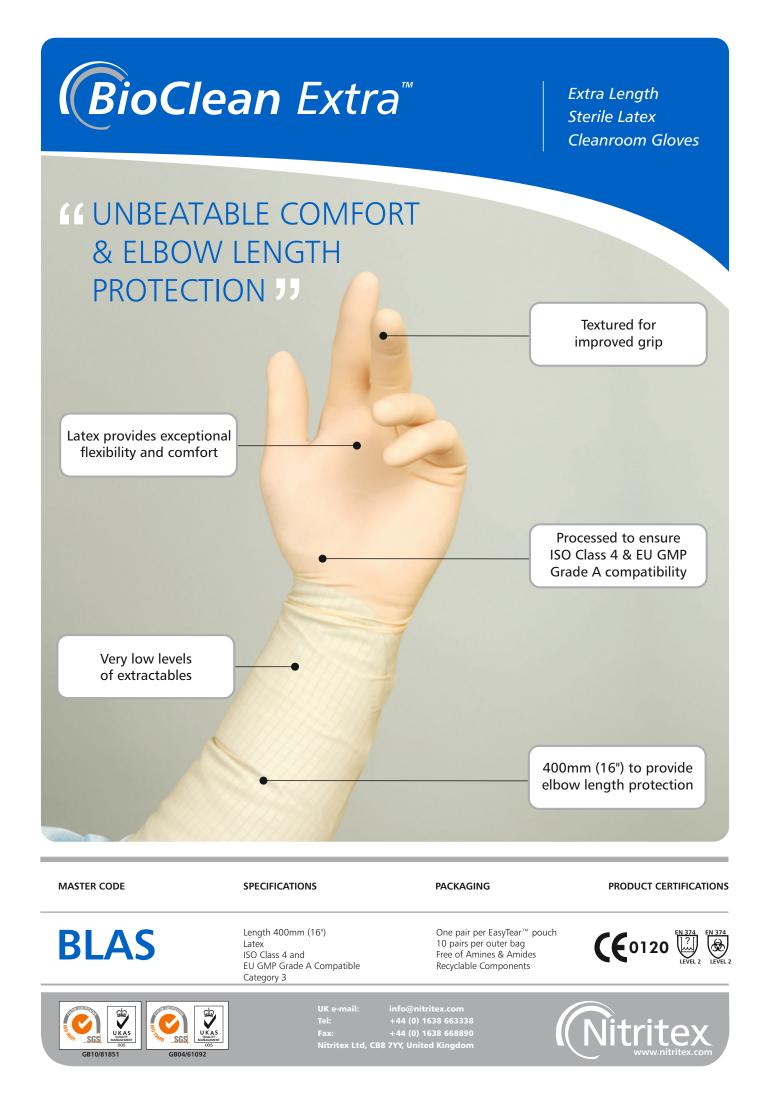

| COLOUR:                | Natural.                                                                                                                                                                                              |
|------------------------|-------------------------------------------------------------------------------------------------------------------------------------------------------------------------------------------------------|
| LENGTH:                | 400mm (16").                                                                                                                                                                                          |
| MATERIAL:              | Natural rubber latex.                                                                                                                                                                                 |
| SHAPE:                 | Ambidextrous.                                                                                                                                                                                         |
| SURFACE:               | Textured.                                                                                                                                                                                             |
| OTHER FEATURES:        | Powder-free, beaded cuff.                                                                                                                                                                             |
| PROTEIN LEVEL:         | Less than 50µg/gram.                                                                                                                                                                                  |
| STERILIZATION METHOD:  | Gamma irradiation.                                                                                                                                                                                    |
| PACKING:               | Bagged.                                                                                                                                                                                               |
| AQL:                   | 1.5 freedom from pinholes (1000ml water test).                                                                                                                                                        |
| PARTICULATES:          | Processed in a cleanroom environment to ensure compatibility with ISO Class 4 & EU GMP Grade A operating conditions.                                                                                  |
| PHYSICAL PROPERTIES:   | Complies with the requirements of the Glove Standard EN420:2003, the European Medical Gloves Standard EN455 (Parts 1, 2 & 3) & EN374-1, 2 & 3:2003.                                                   |
| QUALITY SYSTEMS:       | Manufactured in a facility holding ISO 9001:2008 and<br>89/686/EEC Article 11b certifications. Processed in an NEBB<br>certified ISO Class 4 cleanroom environment.                                   |
| SAMPLING & INSPECTION: | In accordance with ISO 2859.                                                                                                                                                                          |
| STORAGE INSTRUCTIONS:  | Store in a dry, cool place (<40°C) away from direct sunlight and fluorescent light.                                                                                                                   |
| SHELF LIFE:            | Five (5) years from date of manufacture.                                                                                                                                                              |
| BAR CODES:             | Each size carries a unique bar code on the carton (ITF-14) to allow automatic data entry into Stock Control Systems.                                                                                  |
| LOT NUMBER:            | This is shown on the sealed pouch and the carton to provide product traceability                                                                                                                      |
| PACKAGING:             | One cuffed pair per plastic wallet;<br>One inner wallet per 'Easy Tear' PE pouch;<br>10 pairs per sealed outer PE bag;<br>20 outer bags per carton liner;<br>One carton liner per carton (200 pairs). |
| COMPATIBILITY:         | ISO Class 4 & EU GMP Grade A.                                                                                                                                                                         |
| CLASSIFICATION:        | Category 3 - Complex Design Personal Protective Equipment conforming to PPE Directive 89/686/EEC.                                                                                                     |