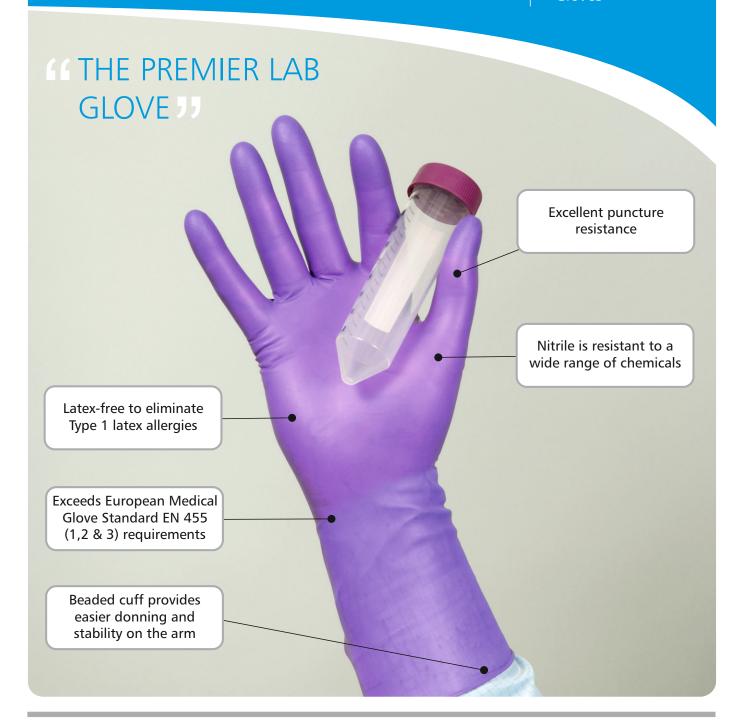

Extra Protection

Nitrile Examination

Gloves

COLOUR: Purple.

**LENGTH:** 300mm (12").

MATERIAL: Nitrile.

**SHAPE:** Ambidextrous.

**SURFACE:** Finger-textured.

**OTHER FEATURES:** Powder-free, latex-free, beaded cuff.

## **PRODUCT ILLUSTRATION**

**PROTEIN LEVEL:** Nitrile contains no natural latex proteins.

**PACKING:** Boxed.

**AQL:** 0.65 freedom from pinholes (1000ml water test).

**PHYSICAL PROPERTIES:** Complies with the requirements of the Glove Standard

EN 420:2003, EN374-1, 2 & 3:2003 and the

European Medical Gloves Standard EN 455 (Parts 1, 2 & 3).

**QUALITY SYSTEMS:** Manufactured in a facility holding ISO 9001:2008, 13485:2003,

89/686/EEC Article 11b, 93/42/EEC Annex V certifications.