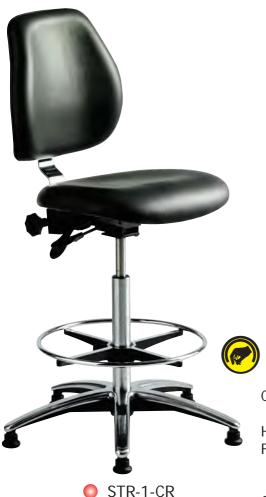

**Dimensions** 

Back : 400 x 420(h) mm Seat : 465 x 465 mm **Sitting Height:** 

STR-1-CR: 605-855 mm STR-2-CR: 530-730 mm STR-3-CR: 460-590 mm

## **Technical Specifications**

Chair Base: Five star polished base with epoxy powder coated

underside - Diametre 620 mm

HEPA Filter: P2

Footring: Chrome footring with polished ring and black epoxy

powder coated underside - Diametre 460 mm

Fully Adjustable

Castors/Glides: Manufactured in accordance with DIN EN 12 528,

ANSI BIFMA x 5.1

Leakage resistance ≤ 106 Ohms measured with 100V dc

Load per castor 100N (DIN 51953)

Mechanism: Independent seat and back tilt with back height

adjustment

Loading Limit: Gaslift maximum working limit 150 Kgs

Castors/glides working limit 50 Kg each

Upholstery

Black Conductive Vinyl

Flammability: BS EN 1021-1:1994 (Cigarette)

BS EN 1021-2:1994 (Match)