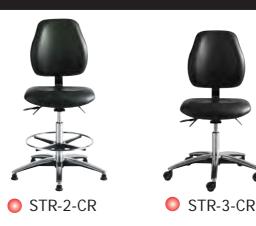

**Dimensions** 

Back : 400 x 420(h) mm Seat : 465 x 465 mm **Sitting Height:** 

STR-1-CR: 605-855 mm STR-2-CR: 530-730 mm STR-3-CR: 460-590 mm